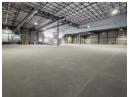

## 4375m2 WAREHOUSE TO LET IN BLACKHEATH

BRAND NEW 4575m² Industrial Warehouse TO LET | Blackheath Industrial
Be the first to occupy this brand-new 4575m² industrial warehouse in the heart of Blackheath Industria, located within a secure, access-controlled business park. The property offers excellent access for large trucks, 24-hour security, and is ideal for businesses requiring large-scale operations with efficiency and visibility.

Perfect for warehousing, distribution, or light manufacturing, this newly developed facility offers the space, security, and infrastructure your business needs to thrive.

Key Features: 2 x Large Office Spaces

2 x Kitchenettes

6 x Staff Ablutions

Spacious Open-Plan Warehouse Floor

**Building Name** В6 Industrial Zoning Interior Exterior

Sizes Floor Loading Cap. Floor Size 4.575m<sup>2</sup> 2 Tn/m<sup>2</sup> Security Yes Power 3 Phase Open Parking Bays Land Size 50.000m<sup>2</sup> Yes 30 Power Amps 250 **Building Height** 13m