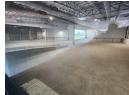

## 4375m2 WAREHOUSE TO LET IN BLACKHEATH

BRAND NEW 4575m² Industrial Warehouse TO LET | Blackheath Industrial
Be the first to occupy this brand-new 4575m² industrial warehouse in the heart of Blackheath Industria, located within a secure, access-controlled business park. The property offers excellent access for large trucks, 24-hour security, and is ideal for businesses requiring large-scale operations with efficiency and visibility.

Perfect for warehousing, distribution, or light manufacturing, this newly developed facility offers the space, security, and infrastructure your business needs to thrive.

Key Features: 2 x Large Office Spaces

2 x Kitchenettes

6 x Staff Ablutions

Spacious Open-Plan Warehouse Floor

**Building Name** В6 Industrial Zoning Interior Exterior

Sizes Floor Loading Cap. Floor Size 4.575m<sup>2</sup> 2 Tn/m<sup>2</sup> Security Yes Power 3 Phase Open Parking Bays Land Size 50.000m<sup>2</sup> Yes 30 Power Amps 250 **Building Height** 13m