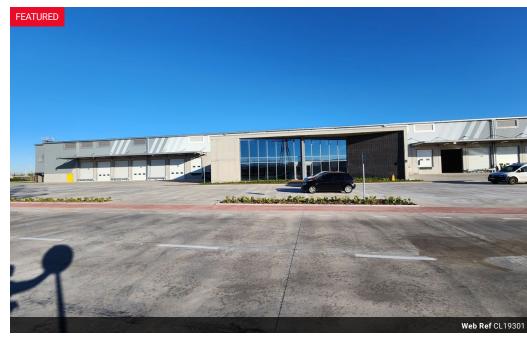

## 4375m2 WAREHOUSE TO LET IN BLACKHEATH

BRAND NEW 4575m² Industrial Warehouse TO LET | Blackheath Industrial
Be the first to occupy this brand-new 4575m² industrial warehouse in the heart of Blackheath Industria, located within a secure, access-controlled business park. The property offers excellent access for large trucks, 24-hour security, and is ideal for businesses requiring large-scale operations with efficiency and visibility.

Perfect for warehousing, distribution, or light manufacturing, this newly developed facility offers the space, security, and infrastructure your business needs to thrive.

Key Features: 2 x Large Office Spaces

2 x Kitchenettes

6 x Staff Ablutions

Spacious Open-Plan Warehouse Floor

**Building Name** В6 Industrial Zoning Interior Exterior

Sizes Floor Loading Cap. Floor Size 4.575m<sup>2</sup> 2 Tn/m<sup>2</sup> Security Yes Power 3 Phase Open Parking Bays Land Size 50.000m<sup>2</sup> Yes 30 Power Amps 250 **Building Height** 13m