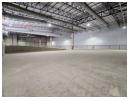

## 4375m2 WAREHOUSE TO LET IN BLACKHEATH

BRAND NEW 4575m² Industrial Warehouse TO LET | Blackheath Industrial
Be the first to occupy this brand-new 4575m² industrial warehouse in the heart of Blackheath Industria, located within a secure, access-controlled business park. The property offers excellent access for large trucks, 24-hour security, and is ideal for businesses requiring large-scale operations with efficiency and visibility.

Perfect for warehousing, distribution, or light manufacturing, this newly developed facility offers the space, security, and infrastructure your business needs to thrive.

Key Features: 2 x Large Office Spaces

2 x Kitchenettes

6 x Staff Ablutions

Spacious Open-Plan Warehouse Floor

**Building Name** В6 Industrial Zoning Interior Exterior

Sizes Floor Loading Cap. Floor Size 4.575m<sup>2</sup> 2 Tn/m<sup>2</sup> Security Yes Power 3 Phase Open Parking Bays Land Size 50.000m<sup>2</sup> Yes 30 Power Amps 250 **Building Height** 13m