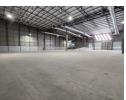

## 4375m2 WAREHOUSE TO LET IN BLACKHEATH

BRAND NEW 4575m² Industrial Warehouse TO LET | Blackheath Industrial
Be the first to occupy this brand-new 4575m² industrial warehouse in the heart of Blackheath Industria, located within a secure, access-controlled business park. The property offers excellent access for large trucks, 24-hour security, and is ideal for businesses requiring large-scale operations with efficiency and visibility.

Perfect for warehousing, distribution, or light manufacturing, this newly developed facility offers the space, security, and infrastructure your business needs to thrive.

Key Features: 2 x Large Office Spaces

2 x Kitchenettes

6 x Staff Ablutions

Spacious Open-Plan Warehouse Floor

**Building Name** В6 Industrial Zoning Interior Exterior

Sizes Floor Loading Cap. Floor Size 4.575m<sup>2</sup> 2 Tn/m<sup>2</sup> Security Yes Power 3 Phase Open Parking Bays Land Size 50.000m<sup>2</sup> Yes 30 Power Amps 250 **Building Height** 13m