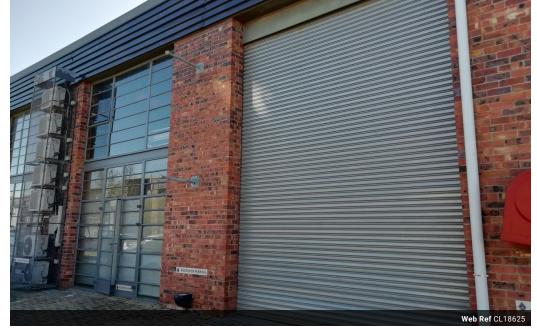

# 280m2 WAREHOUSE TO LET IN SAXENBURG PARK

280m2 Warehouse To Let in Saxenburg Park, Blackheath

This modern 280m2 industrial warehouse is centrally located in \*\*Saxenburg Park, Blackheath\*\*, offering excellent access to major transport routes, including \*\*Van Riebeeck Road, Polkadraai Road, R300, N2, and N1\*\*

### Key Features:

- \*\*Good warehouse space\*\* with excellent height to eaves
- \*\*Ample office space\*\* with air conditioning in all offices
- \*\*Large reception area\*\* \*\*Kitchenette\*\* for staff convenience
- \*\*Ablutions for staff\*\*
- \*\*Roller shutter door\*\* for efficient loading and offloading - \*\*Alarm system\*\* for added security