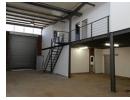

Ideal for \*\*warehousing, distribution, and light manufacturing\*\*, this unit provides a functional layout with a good balance of office and warehouse space.

3

### Key Features:

- \*\*Good warehouse space\*\* with excellent height to eaves
- \*\*Ample office space\*\* with air conditioning in all offices
- \*\*Large reception area\*\* \*\*Kitchenette\*\* for staff convenience
- \*\*Ablutions for staff\*\*
- \*\*Roller shutter door\*\* for efficient loading and offloading - \*\*Alarm system\*\* for added security