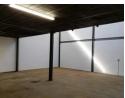

# 280m2 WAREHOUSE TO LET IN SAXENBURG PARK

280m2 Warehouse To Let in Saxenburg Park, Blackheath

This modern 280m2 industrial warehouse is centrally located in \*\*Saxenburg Park, Blackheath\*\*, offering excellent access to major transport routes, including \*\*Van Riebeeck Road, Polkadraai Road, R300, N2, and N1\*\*

Ideal for \*\*warehousing, distribution, and light manufacturing\*\*, this unit provides a functional layout with a good balance of office and warehouse space.

3

### Key Features:

- \*\*Good warehouse space\*\* with excellent height to eaves
- \*\*Ample office space\*\* with air conditioning in all offices
- \*\*Large reception area\*\* \*\*Kitchenette\*\* for staff convenience
- \*\*Ablutions for staff\*\*
- \*\*Roller shutter door\*\* for efficient loading and offloading - \*\*Alarm system\*\* for added security