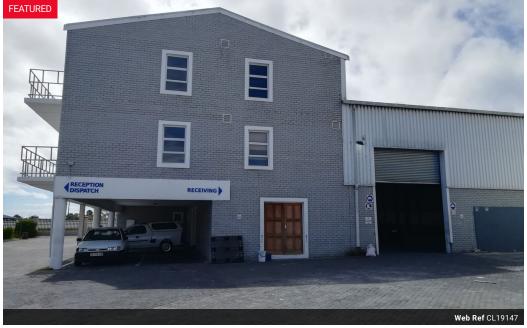

## 1849m2 WAREHOUSE TO LET IN BLACKHEATH

1,849m<sup>2</sup> Warehouse TO RENT in Blackheath Industria – Excellent Visibility onto Stellenbosch Arterial This large, versatile warehouse is located in the heart of Blackheath Industria and offers exceptional visibility and signage opportunities onto Stellenbosch Arterial – ideal for businesses seeking exposure in a high-traffic location. The warehouse is suitable for: Warehousing

Distribution

Manufacturing

Various commercial operations

Location & Accessibility: Fasily accessible via Van Riebeeck Road Polkadraai Road the R300\_N1\_and N2

## Features

Zoning Industrial

Interior

Floor Loading Cap. Power 3 Phase Power Amps **Exterior** Security Open Parking Bays Yes 20 **Sizes** Floor Size Land Size Building Height

1,849m² 3,000m² 9m

Office Secure Parking Warehouse