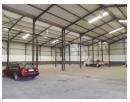

## 1849m2 WAREHOUSE TO LET IN BLACKHEATH

1,849m<sup>2</sup> Warehouse TO RENT in Blackheath Industria – Excellent Visibility onto Stellenbosch Arterial This large, versatile warehouse is located in the heart of Blackheath Industria and offers exceptional visibility and signage opportunities onto Stellenbosch Arterial – ideal for businesses seeking exposure in a high-traffic location. The warehouse is suitable for: Warehousing

## Features

Zoning Industrial

Interior

Floor Loading Cap. Power 3 Phase Power Amps **Exterior** Security Open Parking Bays Yes 20 **Sizes** Floor Size Land Size Building Height

1,849m² 3,000m² 9m

Office Secure Parking Warehouse