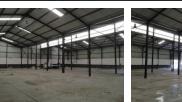

## 1849m2 WAREHOUSE TO LET IN BLACKHEATH

1,849m<sup>2</sup> Warehouse TO RENT in Blackheath Industria – Excellent Visibility onto Stellenbosch Arterial This large, versatile warehouse is located in the heart of Blackheath Industria and offers exceptional visibility and signage opportunities onto Stellenbosch Arterial – ideal for businesses seeking exposure in a high-traffic location. The warehouse is suitable for: Warehousing

## Features

Zoning Industrial

Interior

Floor Loading Cap. Power 3 Phase Power Amps **Exterior** Security Open Parking Bays Yes 20 **Sizes** Floor Size Land Size Building Height

1,849m² 3,000m² 9m

Office Secure Parking Warehouse