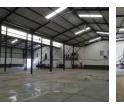

## 1849m2 WAREHOUSE TO LET IN BLACKHEATH

1,849m<sup>2</sup> Warehouse TO RENT in Blackheath Industria – Excellent Visibility onto Stellenbosch Arterial This large, versatile warehouse is located in the heart of Blackheath Industria and offers exceptional visibility and signage opportunities onto Stellenbosch Arterial – ideal for businesses seeking exposure in a high-traffic location. The warehouse is suitable for: Warehousing

## Features

Zoning Industrial

Interior

Floor Loading Cap. Power 3 Phase Power Amps **Exterior** Security Open Parking Bays Yes 20 **Sizes** Floor Size Land Size Building Height

1,849m² 3,000m² 9m

Office Secure Parking Warehouse