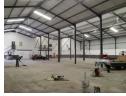

## 1849m2 WAREHOUSE TO LET IN BLACKHEATH

1,849m<sup>2</sup> Warehouse TO RENT in Blackheath Industria – Excellent Visibility onto Stellenbosch Arterial This large, versatile warehouse is located in the heart of Blackheath Industria and offers exceptional visibility and signage opportunities onto Stellenbosch Arterial – ideal for businesses seeking exposure in a high-traffic location. The warehouse is suitable for: Warehousing

## Features

Zoning Industrial

Interior

Floor Loading Cap. Power 3 Phase Power Amps **Exterior** Security Open Parking Bays Yes 20 **Sizes** Floor Size Land Size Building Height

1,849m² 3,000m² 9m

Office Secure Parking Warehouse