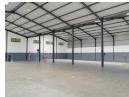

## 1166m2 WAREHOUSE TO LET IN BLACKHEATH

\*\*1166m2 Modern Warehouse to Let in Saxenburg Park - Prime Location\*\*

This \*\*1166m2 modern warehouse\*\* is ideally situated in the sought-after \*\*Saxenburg Park\*\*, offering \*\*excellent signage opportunities\*\* and \*\*easy truck access\*\* with \*\*two roller shutter doors\*\*. The property is conveniently located with access to \*\*Van Riebeeck Road, Polkadraai Road, the R300, N2, and N1\*\*, providing a central hub for logistics and operations.

## <sup>=</sup>eatures

Zoning Industrial

Interior
Air Conditioning Yes
Power 3 Phase Yes
Power Amps 120

Sizes

Floor Size 1,166m² Building Height 7m

<sup>\*\*</sup>Key Features:\*\*

<sup>-</sup> Reception area for professional client interaction