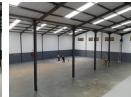

## 1166m2 WAREHOUSE TO LET IN BLACKHEATH

\*\*1166m2 Modern Warehouse to Let in Saxenburg Park - Prime Location\*\*

This \*\*1166m2 modern warehouse\*\* is ideally situated in the sought-after \*\*Saxenburg Park\*\*, offering \*\*excellent signage opportunities\*\* and \*\*easy truck access\*\* with \*\*two roller shutter doors\*\*. The property is conveniently located with access to \*\*Van Riebeeck Road, Polkadraai Road, the R300, N2, and N1\*\*, providing a central hub for logistics and operations.

With \*\*Zevenwacht Mall\*\* nearby and easy access to public transport, including taxis, buses, and trains, this location ensures convenience for both operations and staff. The warehouse is well-suited for \*\*warehousing, distribution, and light manufacturing \*\*\*.

## <sup>=</sup>eatures

Zoning Industrial

Interior
Air Conditioning Yes
Power 3 Phase Yes
Power Amps 120

Sizes

Floor Size 1,166m² Building Height 7m

<sup>\*\*</sup>Key Features:\*\*

<sup>-</sup> Reception area for professional client interaction