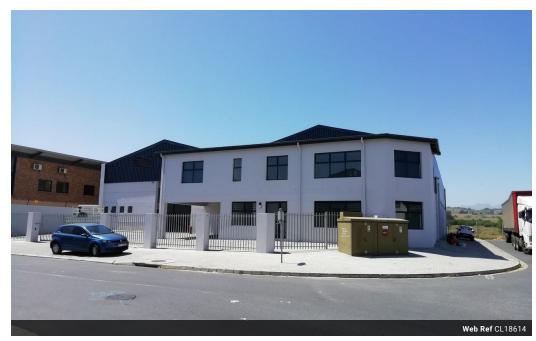

## 1166m2 WAREHOUSE TO LET IN BLACKHEATH

\*\*1166m2 Modern Warehouse to Let in Saxenburg Park - Prime Location\*\*

This \*\*1166m2 modern warehouse\*\* is ideally situated in the sought-after \*\*Saxenburg Park\*\*, offering \*\*excellent signage opportunities\*\* and \*\*easy truck access\*\* with \*\*two roller shutter doors\*\*. The property is conveniently located with access to \*\*Van Riebeeck Road, Polkadraai Road, the R300, N2, and N1\*\*, providing a central hub for logistics and operations.

With \*\*Zevenwacht Mall\*\* nearby and easy access to public transport, including taxis, buses, and trains, this location ensures convenience for both operations and staff. The warehouse is well-suited for \*\*warehousing, distribution, and light manufacturing \*\*\*.