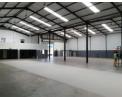

## 1166m2 WAREHOUSE TO LET IN BLACKHEATH

\*\*1166m2 Modern Warehouse to Let in Saxenburg Park - Prime Location\*\*

This \*\*1166m2 modern warehouse\*\* is ideally situated in the sought-after \*\*Saxenburg Park\*\*, offering \*\*excellent signage opportunities\*\* and \*\*easy truck access\*\* with \*\*two roller shutter doors\*\*. The property is conveniently located with access to \*\*Van Riebeeck Road, Polkadraai Road, the R300, N2, and N1\*\*, providing a central hub for logistics and operations.

## <sup>=</sup>eatures

Zoning Industrial

Interior
Air Conditioning Yes
Power 3 Phase Yes
Power Amps 120

Sizes

Floor Size 1,166m² Building Height 7m

<sup>\*\*</sup>Key Features:\*\*

<sup>-</sup> Reception area for professional client interaction