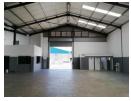

## 1166m2 WAREHOUSE TO LET IN BLACKHEATH

\*\*1166m2 Modern Warehouse to Let in Saxenburg Park - Prime Location\*\*

This \*\*1166m2 modern warehouse\*\* is ideally situated in the sought-after \*\*Saxenburg Park\*\*, offering \*\*excellent signage opportunities\*\* and \*\*easy truck access\*\* with \*\*two roller shutter doors\*\*. The property is conveniently located with access to \*\*Van Riebeeck Road, Polkadraai Road, the R300, N2, and N1\*\*, providing a central hub for logistics and operations.

## <sup>=</sup>eatures

Zoning Industrial

Interior
Air Conditioning Yes
Power 3 Phase Yes
Power Amps 120

Sizes

Floor Size 1,166m² Building Height 7m

<sup>\*\*</sup>Key Features:\*\*

<sup>-</sup> Reception area for professional client interaction