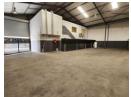

## 450m2 WAREHOUSE TO LET IN BLACKHEATH

SOLE MANDATE - MODERN 450m² WAREHOUSE TO LET | SAXENBURG PARK 2

This modern A-grade 450m² warehouse is available to rent on a sub-let basis in the sought-after Saxenburg Park 2, centrally located in the Blackheath industrial node. The property offers excellent visibility, easy truck access, and great signage opportunities.

Warehouse Features:

## Foatures

Zoning Industrial

Interior

Floor Loading Cap. 1 Tn/m² Power 3 Phase Yes Power Amps 150 Exterior

Covered Parking Bays 3 Open Parking Bays 10 Sizes

Floor Size

450m²