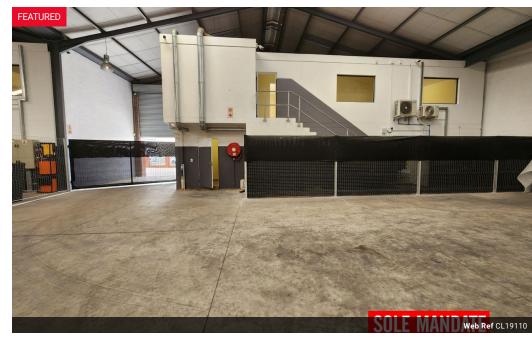

## 450m2 WAREHOUSE TO LET IN BLACKHEATH

SOLE MANDATE - MODERN 450m² WAREHOUSE TO LET | SAXENBURG PARK 2

This modern A-grade 450m² warehouse is available to rent on a sub-let basis in the sought-after Saxenburg Park 2, centrally located in the Blackheath industrial node. The property offers excellent visibility, easy truck access, and great signage opportunities.

Additional features include:

Alarm system with armed response - included at no additional cost

Backup battery system – supports basic electrical needs during load-shedding

Ideal for warehousing, distribution, light manufacturing, and various commercial uses.

Warehouse Features:

## Foatures

Zoning Industrial

Interior

Floor Loading Cap. 1 Tn/m² Power 3 Phase Yes Power Amps 150 Exterior

Covered Parking Bays 3 Open Parking Bays 10 Sizes

Floor Size

450m²