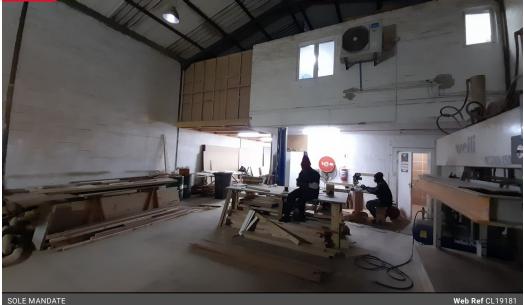

# 290m2 WAREHOUSE TO LET IN BLACKHEATH

1 Tn/m<sup>2</sup>

Yes

60

290m² Warehouse To Rent | Saxenburg Park – Excellent Visibility & Access This 290m² warehouse is centrally located in the sought-after Saxenburg Park industrial node, offering excellent visibility and prime signage opportunities.

Ideally suited for warehousing, distribution, light manufacturing, or various other commercial operations, the property provides quick access to Van Riebeeck Road, Polkadraai Road, the R300, N1, and N2 highways. Public transport options are easily accessible, and Zevenwacht Mall is nearby for added convenience.

3

Key Features: Security gate at the entrance

Welcoming reception area

Large open-plan office upstairs

Kitchenette

Zoning Industrial

Interior

Extras

Floor Loading Cap. Power 3 Phase Power Amps

Warehouse Secure Parking Office

Exterior **Open Parking Bays** 

Sizes Floor Size Land Size **Building Height** 

290m<sup>2</sup> 3,000m<sup>2</sup> 7m

https://www.warehouses4africa.com