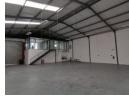

## 371m2 WAREHOUSE TO LET IN BRACKENFELL

\*\*Prime Warehouse Space to Rent in Brackenfell - 371m2 of Opportunity!\*\*

Discover the perfect space for your business in the thriving Brackengate business park! This exceptional 371m2 warehouse boasts \*\*excellent visibility and exposure\*\*, making it an ideal choice for warehousing, distribution, light manufacturing, or various

Step inside and be greeted by \*\*modern office facilities\*\* flooded with \*\*natural light\*\*, creating an inviting atmosphere for your team. The layout features a spacious reception area, two large offices upstairs, and essential amenities, including a kitchenette and ablutions for both office and warehouse staff.

Key highlights include:

- A \*\*large roller shutter door\*\* for easy access
  \*\*Electric water heater\*\* for instant hot water

Unit 2