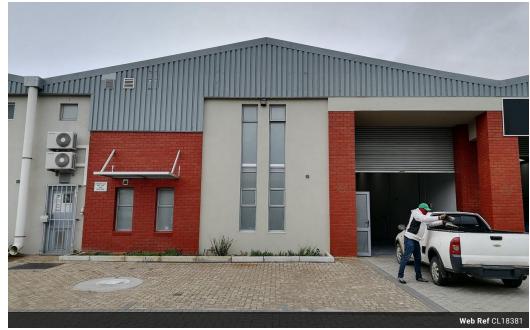

## 371m2 WAREHOUSE TO LET IN BRACKENFELL

\*\*Prime Warehouse Space to Rent in Brackenfell - 371m2 of Opportunity!\*\*

Discover the perfect space for your business in the thriving Brackengate business park! This exceptional 371m2 warehouse boasts \*\*excellent visibility and exposure\*\*, making it an ideal choice for warehousing, distribution, light manufacturing, or various

Key highlights include:

- A \*\*large roller shutter door\*\* for easy access
  \*\*Electric water heater\*\* for instant hot water

Unit 2

## **Building Name**

| Zoning           | Industrial |                   |     |                 |       |
|------------------|------------|-------------------|-----|-----------------|-------|
| Interior         |            | Exterior          |     | Sizes           |       |
| Air Conditioning | Yes        | Security          | Yes | Floor Size      | 371m² |
| Power 3 Phase    | Yes        | Open Parking Bays | 4   | Building Height | 7m    |
| Power Amps       | 60         |                   |     |                 |       |