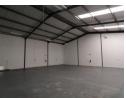

## 371m2 WAREHOUSE TO LET IN BRACKENFELL

\*\*Prime Warehouse Space to Rent in Brackenfell - 371m2 of Opportunity!\*\*

Discover the perfect space for your business in the thriving Brackengate business park! This exceptional 371m2 warehouse boasts \*\*excellent visibility and exposure\*\*, making it an ideal choice for warehousing, distribution, light manufacturing, or various

Step inside and be greeted by \*\*modern office facilities\*\* flooded with \*\*natural light\*\*, creating an inviting atmosphere for your team. The layout features a spacious reception area, two large offices upstairs, and essential amenities, including a kitchenette and ablutions for both office and warehouse staff.