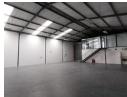

## 371m2 WAREHOUSE TO LET IN BRACKENFELL

\*\*Prime Warehouse Space to Rent in Brackenfell - 371m2 of Opportunity!\*\*

Discover the perfect space for your business in the thriving Brackengate business park! This exceptional 371m2 warehouse boasts \*\*excellent visibility and exposure\*\*, making it an ideal choice for warehousing, distribution, light manufacturing, or various

Step inside and be greeted by \*\*modern office facilities\*\* flooded with \*\*natural light\*\*, creating an inviting atmosphere for your team. The layout features a spacious reception area, two large offices upstairs, and essential amenities, including a kitchenette and ablutions for both office and warehouse staff.