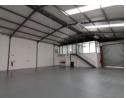

## 371m2 WAREHOUSE TO LET IN BRACKENFELL

\*\*PRIME WAREHOUSE FOR RENT IN BRACKENFELL - 371m2\*\*

Situated in a highly sought-after location, this 371m2 warehouse offers exceptional visibility and signage opportunities, making it an ideal choice for businesses seeking prominence and accessibility.

## ### Key Features:

- \*\*Office & Reception Space:\*\*
- Large reception area for client interactions.
- Two spacious offices upstairs for seamless operations.
   Separate ablutions for office staff (2) and warehouse staff (1).
   Electric water heater for hot water convenience.
- \*\*Warehouse Features: