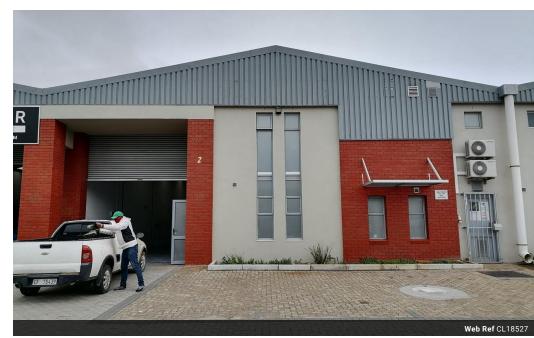

## 371m2 WAREHOUSE TO LET IN BRACKENFELL

\*\*PRIME WAREHOUSE FOR RENT IN BRACKENFELL - 371m2\*\*

Situated in a highly sought-after location, this 371m2 warehouse offers exceptional visibility and signage opportunities, making it an ideal choice for businesses seeking prominence and accessibility.

## ### Key Features:

- \*\*Office & Reception Space:\*\*
- Large reception area for client interactions.
- Two spacious offices upstairs for seamless operations.
   Separate ablutions for office staff (2) and warehouse staff (1).
   Electric water heater for hot water convenience.
- \*\*Warehouse Features: