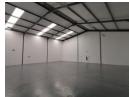

## 371m2 WAREHOUSE TO LET IN BRACKENFELL

\*\*PRIME WAREHOUSE FOR RENT IN BRACKENFELL - 371m2\*\*

Situated in a highly sought-after location, this 371m2 warehouse offers exceptional visibility and signage opportunities, making it an ideal choice for businesses seeking prominence and accessibility.

## ### Key Features:

- \*\*Office & Reception Space:\*\*
- Large reception area for client interactions.
- Two spacious offices upstairs for seamless operations.
   Separate ablutions for office staff (2) and warehouse staff (1).
   Electric water heater for hot water convenience.
- \*\*Warehouse Features: