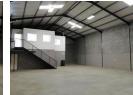

## 420m2 WAREHOUSE TO LET IN BRACKENFELL

422m2 Warehouse in Brackengate Business Park - Secure & Well-Located

This \*\*422m2 warehouse\*\* is situated in the highly sought-after \*\*Brackengate Business Park\*\*, offering \*\*24-hour security and access control\*\* for peace of mind. Designed for \*\*warehousing, distribution, light manufacturing, and various commercial uses\*\*, this unit provides a secure and accessible space for your business.

#### Warehouse Features:

- Large Reception Area
- Spacious Open-Plan Office Upstairs
- Good Warehouse Space with Natural Light

Unit 32b

- Kitchenette