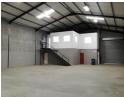

#### Warehouse Features:

- Large Reception Area
- Spacious Open-Plan Office Upstairs
- Good Warehouse Space with Natural Light

Unit 32b

- Kitchenette