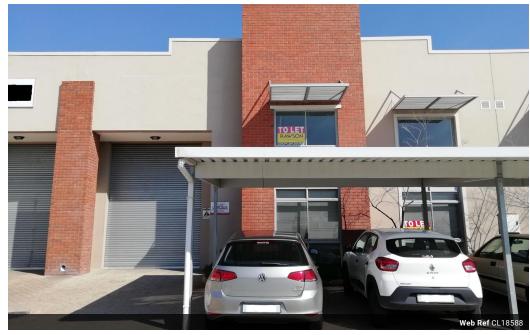

## 420m2 WAREHOUSE TO LET IN BRACKENFELL

422m2 Warehouse in Brackengate Business Park - Secure & Well-Located

This \*\*422m2 warehouse\*\* is situated in the highly sought-after \*\*Brackengate Business Park\*\*, offering \*\*24-hour security and access control\*\* for peace of mind. Designed for \*\*warehousing, distribution, light manufacturing, and various commercial uses\*\*, this unit provides a secure and accessible space for your business.

With \*\*Brackenfell Boulevard, Amandel Road, La Belle Road, R300, and the N1\*\* just minutes away, logistics and transport are effortless. \*\*Soneike Mall and public transport\*\* (buses, trains, and taxis) are also nearby, ensuring convenience for staff and clients.

## **Building Name**

| Zoning        | Industrial |                   |     |                        |       |
|---------------|------------|-------------------|-----|------------------------|-------|
| Interior      |            | Exterior          |     | Sizes                  |       |
| Power 3 Phase | Yes        | Security          | Yes | Floor Size             | 422m² |
| Power Amps    | 60         | Open Parking Bays | 4   | <b>Building Height</b> | 7m    |