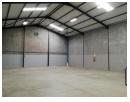

## 420m2 WAREHOUSE TO LET IN BRACKENFELL

422m2 Warehouse in Brackengate Business Park - Secure & Well-Located

This \*\*422m2 warehouse\*\* is situated in the highly sought-after \*\*Brackengate Business Park\*\*, offering \*\*24-hour security and access control\*\* for peace of mind. Designed for \*\*warehousing, distribution, light manufacturing, and various commercial uses\*\*, this unit provides a secure and accessible space for your business.

#### Warehouse Features:

- Large Reception Area
- Spacious Open-Plan Office Upstairs
- Good Warehouse Space with Natural Light

Unit 32b

- Kitchenette