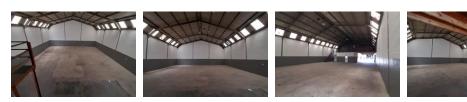

# 323m<sup>2</sup> Warehouse To Let in Brackenfell Central

### \*\*323m2 Warehouse in Brackenfell - Available 1 April 2025\*\*

This \*\*centrally located 323m2 warehouse\*\* in Brackenfell offers a \*\*versatile space\*\* ideal for \*\*warehousing, distribution, and light manufacturing\*\*. Positioned for convenience, the unit provides \*\*easy access\*\* to major transport routes and business hubs.

#### \*\*Key Features:\*\*

- Large reception area - Kitchenette

- Roller shutter door for efficient loading and offloading - Separate ablutions for office and warehouse staff
- Geyser for hot water
- Good height to eaves (6m) for storage and racking

Yes

60

- Good natural light
- 3 dedicated parking bays
- Easy truck access
- 24-hour security for peace of mind