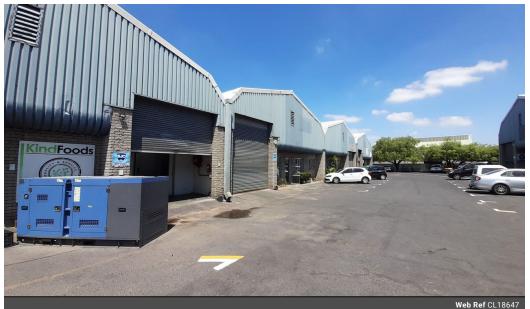

# 323m<sup>2</sup> Warehouse To Let in Brackenfell Central

### \*\*323m2 Warehouse in Brackenfell - Available 1 April 2025\*\*

This \*\*centrally located 323m2 warehouse\*\* in Brackenfell offers a \*\*versatile space\*\* ideal for \*\*warehousing, distribution, and light manufacturing\*\*. Positioned for convenience, the unit provides \*\*easy access\*\* to major transport routes and business hubs.

#### \*\*Key Features:\*\*

- Large reception area - Kitchenette

- Roller shutter door for efficient loading and offloading - Separate ablutions for office and warehouse staff
- Geyser for hot water
- Good height to eaves (6m) for storage and racking

Yes

60

- Good natural light
- 3 dedicated parking bays
- Easy truck access
- 24-hour security for peace of mind