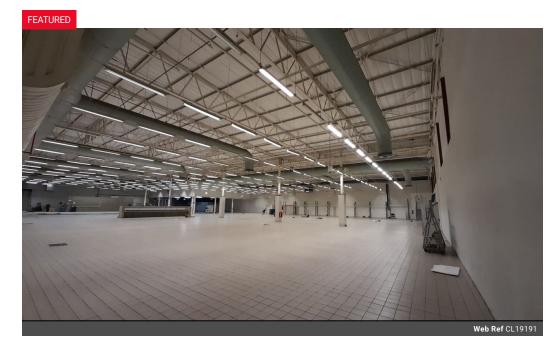

## 3517m2 WAREHOUSE TO LET IN BRACKENFELL

3517m² Warehouse with 1850m² Yard To Let in Brackenfell | Prime Exposure & Easy Access
This 3517m² warehouse is available to rent in the heart of Brackenfell and offers outstanding visibility onto Frans Conradie Drive
and Old Paarl Road, making it an excellent option for businesses needing exposure and signage opportunities.
Strategically positioned for logistics and distribution, the property provides quick access to major arterial routes, including

Okavango Road, Brackenfell Boulevard, Frans Conradie, the R300, and the N1. Public transport routes are also within walking distance, making it convenient for staff and clients alike.

The property is well-suited for warehousing, distribution, light manufacturing, and a wide range of commercial uses, with a

Zoning Industrial

| Interior           |                     | Exterior          |     | Sizes           |                      |
|--------------------|---------------------|-------------------|-----|-----------------|----------------------|
| Floor Loading Cap. | 1 Tn/m <sup>2</sup> | Security          | Yes | Floor Size      | 3,517m <sup>2</sup>  |
| Air Conditioning   | Yes                 | Open Parking Bays | 20  | Land Size       | 10,000m <sup>2</sup> |
| Power 3 Phase      | Yes                 |                   |     | Building Height | 11m                  |
| Power Amps         | 150                 |                   |     |                 |                      |