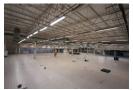

## 3517m2 WAREHOUSE TO LET IN BRACKENFELL

3517m² Warehouse with 1850m² Yard To Let in Brackenfell | Prime Exposure & Easy Access
This 3517m² warehouse is available to rent in the heart of Brackenfell and offers outstanding visibility onto Frans Conradie Drive
and Old Paarl Road, making it an excellent option for businesses needing exposure and signage opportunities.
Strategically positioned for logistics and distribution, the property provides quick access to major arterial routes, including

Okavango Road, Brackenfell Boulevard, Frans Conradie, the R300, and the N1. Public transport routes are also within walking distance, making it convenient for staff and clients alike.

The property is well-suited for warehousing, distribution, light manufacturing, and a wide range of commercial uses, with a