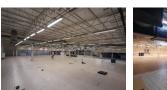

## 3517m2 WAREHOUSE TO LET IN BRACKENFELL

1 Tn/m<sup>2</sup>

Yes

450

3517m<sup>2</sup> Warehouse with Yard To Let in Brackenfell | Excellent Exposure on Major Arterials This spacious 3517m<sup>2</sup> warehouse is ideally located in Brackenfell, offering outstanding exposure onto both Frans Conradie Drive and Old Paarl Road—perfect for businesses seeking high visibility and prominent signage opportunities.

Ideal for warehousing, light manufacturing, distribution, and various commercial applications, this unit features ample floor space, robust infrastructure, and secure yard access

Key Features:

Industrial Zoning

## Interior

Floor Loading Cap. Power 3 Phase Power Amps

Exterior Security **Open Parking Bays** 

Yes 30

Sizes Floor Size Land Size **Building Height** 

3 517m<sup>2</sup> 10,000m<sup>2</sup> 12m

Extras

Warehouse Office 24 Hour Access Secure Parking Guard House Fibre Handicap Available