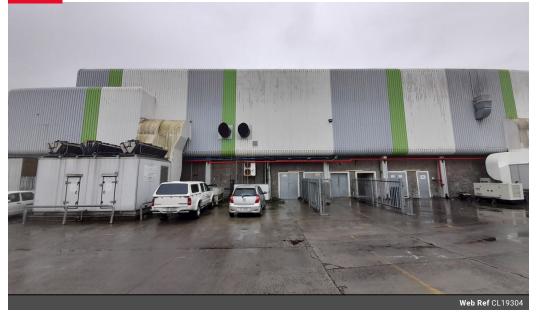

## 3517m2 WAREHOUSE TO LET IN BRACKENFELL

1 Tn/m<sup>2</sup>

Yes

450

3517m<sup>2</sup> Warehouse with Yard To Let in Brackenfell | Excellent Exposure on Major Arterials This spacious 3517m<sup>2</sup> warehouse is ideally located in Brackenfell, offering outstanding exposure onto both Frans Conradie Drive and Old Paarl Road—perfect for businesses seeking high visibility and prominent signage opportunities.

Positioned for convenience, the property allows quick access to major routes including Frans Conradie Road, Okavango Road, Brackenfell Boulevard, the R300, and the N1, making distribution and logistics seamless. Public transport options, including buses, taxis, and the train station, are within close reach.

Ideal for warehousing, light manufacturing, distribution, and various commercial applications, this unit features ample floor space, robust infrastructure, and secure yard access

Key Features:

Industrial Zoning