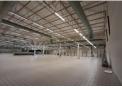

## 3517m2 WAREHOUSE TO LET IN BRACKENFELL

1 Tn/m<sup>2</sup>

Yes

450

3517m<sup>2</sup> Warehouse with Yard To Let in Brackenfell | Excellent Exposure on Major Arterials This spacious 3517m<sup>2</sup> warehouse is ideally located in Brackenfell, offering outstanding exposure onto both Frans Conradie Drive and Old Paarl Road—perfect for businesses seeking high visibility and prominent signage opportunities.

Ideal for warehousing, light manufacturing, distribution, and various commercial applications, this unit features ample floor space, robust infrastructure, and secure yard access

Key Features:

Industrial Zoning

## Interior

Floor Loading Cap. Power 3 Phase Power Amps

Exterior Security **Open Parking Bays** 

Yes 30

Sizes Floor Size Land Size **Building Height** 

3 517m<sup>2</sup> 10,000m<sup>2</sup> 12m

Extras

Warehouse Office 24 Hour Access Secure Parking Guard House Fibre Handicap Available