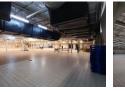

## 3517m2 WAREHOUSE TO LET IN BRACKENFELL

1 Tn/m<sup>2</sup>

Yes

450

3517m<sup>2</sup> Warehouse with Yard To Let in Brackenfell | Excellent Exposure on Major Arterials This spacious 3517m<sup>2</sup> warehouse is ideally located in Brackenfell, offering outstanding exposure onto both Frans Conradie Drive and Old Paarl Road—perfect for businesses seeking high visibility and prominent signage opportunities.

Ideal for warehousing, light manufacturing, distribution, and various commercial applications, this unit features ample floor space, robust infrastructure, and secure yard access

Key Features:

Industrial Zoning

## Interior

Floor Loading Cap. Power 3 Phase Power Amps

Exterior Security **Open Parking Bays** 

Yes 30

Sizes Floor Size Land Size **Building Height** 

3 517m<sup>2</sup> 10,000m<sup>2</sup> 12m

Extras

Warehouse Office 24 Hour Access Secure Parking Guard House Fibre Handicap Available