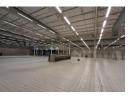

## 3517m2 WAREHOUSE TO LET IN BRACKENFELL

1 Tn/m<sup>2</sup>

Yes

450

3517m<sup>2</sup> Warehouse with Yard To Let in Brackenfell | Excellent Exposure on Major Arterials This spacious 3517m<sup>2</sup> warehouse is ideally located in Brackenfell, offering outstanding exposure onto both Frans Conradie Drive and Old Paarl Road—perfect for businesses seeking high visibility and prominent signage opportunities.

Ideal for warehousing, light manufacturing, distribution, and various commercial applications, this unit features ample floor space, robust infrastructure, and secure yard access

Key Features:

Industrial Zoning

## Interior

Floor Loading Cap. Power 3 Phase Power Amps

Exterior Security **Open Parking Bays** 

Yes 30

Sizes Floor Size Land Size **Building Height** 

3 517m<sup>2</sup> 10,000m<sup>2</sup> 12m

Extras

Warehouse Office 24 Hour Access Secure Parking Guard House Fibre Handicap Available