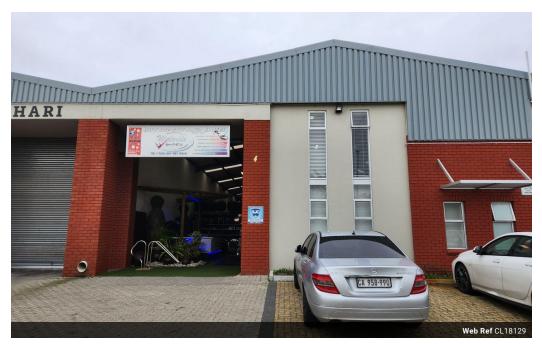

## 595m2 WAREHOUSE TO LET IN BRACKENFELL

\*\*Discover Your Business's Next Power Move with This 595m2 Prime Warehouse in Brackenfell!\*\*

Positioned in one of Brackenfell's most sought-after locations, this 595m2 warehouse is a rare find, offering \*\*unmatched visibility\*\* and \*\*prime signage opportunities\*\* to elevate your brand presence. This space is designed for versatility, making it the ideal hub for warehousing, distribution, light manufacturing, or a variety of commercial ventures.

| Building Name<br>Zoning | Unit 4<br>Industrial |                   |     |                 |                   |
|-------------------------|----------------------|-------------------|-----|-----------------|-------------------|
| Interior                |                      | Exterior          |     | Sizes           |                   |
| Air Conditioning        | Yes                  | Security          | Yes | Floor Size      | 595m <sup>2</sup> |
| Power 3 Phase           | Yes                  | Open Parking Bays | 4   | Building Height | 7m                |
| Power Amps              | 60                   |                   |     |                 |                   |