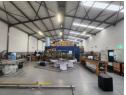

## 595m2 WAREHOUSE TO LET IN BRACKENFELL

\*\*Discover Your Business's Next Power Move with This 595m2 Prime Warehouse in Brackenfell!\*\*

Positioned in one of Brackenfell's most sought-after locations, this 595m2 warehouse is a rare find, offering \*\*unmatched visibility\*\* and \*\*prime signage opportunities\*\* to elevate your brand presence. This space is designed for versatility, making it the ideal hub for warehousing, distribution, light manufacturing, or a variety of commercial ventures.

- \*\*Key Features to Elevate Your Business:\*\*
- \*\*Ample Parking\*\*: Never worry about space with abundant parking available for your team and clients.
  \*\*Flooded with Natural Light\*\*: Experience the productivity boost that comes with excellent natural lighting.
- \*\*Expansive Warehouse Floor Space\*\*: A functional layout that caters to all your operational needs.