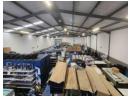

## 595m2 WAREHOUSE TO LET IN BRACKENFELL

\*\*Discover Your Business's Next Power Move with This 595m2 Prime Warehouse in Brackenfell!\*\*

Positioned in one of Brackenfell's most sought-after locations, this 595m2 warehouse is a rare find, offering \*\*unmatched visibility\*\* and \*\*prime signage opportunities\*\* to elevate your brand presence. This space is designed for versatility, making it the ideal hub for warehousing, distribution, light manufacturing, or a variety of commercial ventures.

- \*\*Key Features to Elevate Your Business:\*\*
- \*\*Ample Parking\*\*: Never worry about space with abundant parking available for your team and clients.
  \*\*Flooded with Natural Light\*\*: Experience the productivity boost that comes with excellent natural lighting.
- \*\*Expansive Warehouse Floor Space\*\*: A functional layout that caters to all your operational needs.