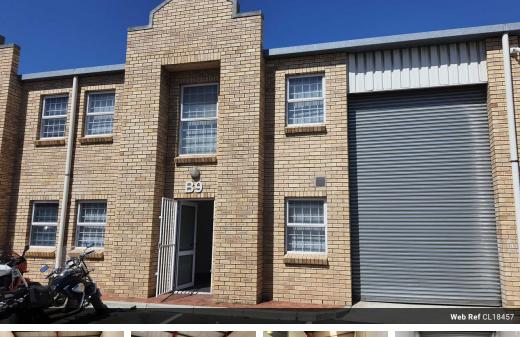

## 266m2 WAREHOUSE TO LET IN BRACKENFELL

### Secure 266m2 Warehouse in Brackenfell - Available Immediately

Discover a versatile and secure workspace with this 266m2 warehouse located in a sought-after business park in Brackenfell. Perfectly suited for light manufacturing, warehousing, distribution, and various commercial ventures, this unit offers both functionality and convenience.

### Features

| Building Name<br>Zoning | B9<br>Industrial |                   |     |                 |       |
|-------------------------|------------------|-------------------|-----|-----------------|-------|
| Interior                |                  | Exterior          |     | Sizes           |       |
| Power 3 Phase           | Yes              | Security          | Yes | Floor Size      | 266m² |
| Power Amps              | 63               | Open Parking Bays | 3   | Building Height | 7m    |