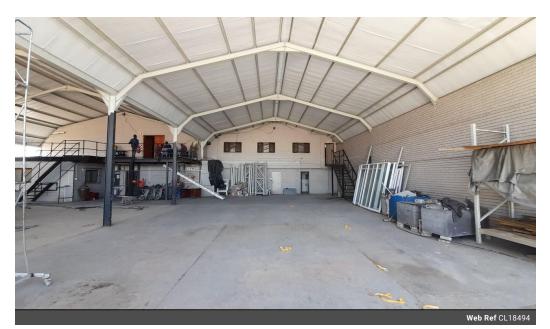

# 900m2 WAREHOUSE TO LET IN BRACKENFELL

\*\*NEWLY RENOVATED 900m2 WAREHOUSE IN BRACKENFELL INDUSTRIAL\*\*

This prime 900m2 warehouse, set in the heart of Brackenfell Industrial, boasts exceptional visibility and unparalleled signage opportunities to elevate your business presence.

\*\*Key Features Include:\*\*

 \*\*Spacious Reception Area\*\*: Welcoming and functional for client-facing needs.
\*\*Sm Roller Shutter Door\*\*: Ensures smooth operations with easy access for trucks and deliveries.
\*\*Impressive Height\*\*: 7m to eaves, optimizing storage and workflow efficiency.
\*\*Well-Equipped Amenities\*\*: A kitchenette, geyser for hot water, and separate ablutions for office and warehouse staff ensure a comfortable workspace.

### Zoning Industrial

Interior Power 3 Phase Power Amps

Yes

60

Exterior **Open Parking Bays** 

Sizes Floor Size **Building Height** 

900m<sup>2</sup> 7m

https://www.warehouses4africa.com