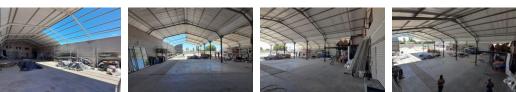

# 900m2 WAREHOUSE TO LET IN BRACKENFELL

\*\*NEWLY RENOVATED 900m2 WAREHOUSE IN BRACKENFELL INDUSTRIAL\*\*

This prime 900m2 warehouse, set in the heart of Brackenfell Industrial, boasts exceptional visibility and unparalleled signage opportunities to elevate your business presence.

\*\*Key Features Include:\*\*

 \*\*Spacious Reception Area\*\*: Welcoming and functional for client-facing needs.
\*\*Sm Roller Shutter Door\*\*: Ensures smooth operations with easy access for trucks and deliveries.
\*\*Impressive Height\*\*: 7m to eaves, optimizing storage and workflow efficiency.
\*\*Well-Equipped Amenities\*\*: A kitchenette, geyser for hot water, and separate ablutions for office and warehouse staff ensure a comfortable workspace.

### Zoning Industrial

Interior Power 3 Phase Power Amps

Yes

60

Exterior **Open Parking Bays** 

Sizes Floor Size **Building Height** 

900m<sup>2</sup> 7m

https://www.warehouses4africa.com