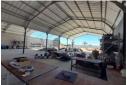

## 700m2 WAREHOUSE TO LET IN BRACKENFELL

\*\*NEWLY RENOVATED 700m2 WAREHOUSE IN BRACKENFELL INDUSTRIAL\*\*

Positioned in the heart of Brackenfell Industrial, this versatile 700m2 warehouse offers excellent visibility and prime signage opportunities, making it ideal for growing your business presence.

- -\*\*Welcoming Reception Area\*\*: Large and professional, perfect for client interactions or operational management.
  -\*\*Effortless Access\*\*: Equipped with a 5m roller shutter door for easy loading and unloading.
  -\*\*Optimal Space Utilization\*\*: 7m height to eaves, providing ample storage capacity and operational flexibility.
  -\*\*Well-Appointed Amenities\*\*: A convenient kitchenette, geyser for hot water, and separate ablutions for office and warehouse

- staff ensure a comfortable work environment.

Zoning Industrial

Interior

Yes

60

Power 3 Phase Power Amps

Exterior Open Parking Bays

Sizes

Floor Size **Building Height**  700m<sup>2</sup> 7m