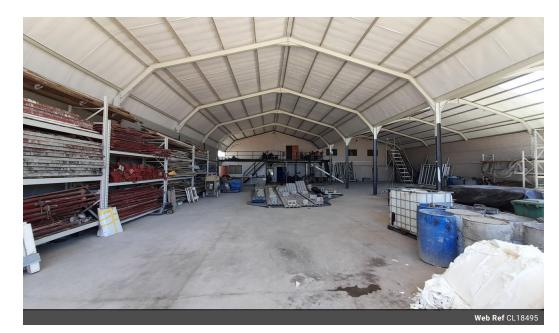

## 700m2 WAREHOUSE TO LET IN BRACKENFELL

\*\*NEWLY RENOVATED 700m2 WAREHOUSE IN BRACKENFELL INDUSTRIAL\*\*

Positioned in the heart of Brackenfell Industrial, this versatile 700m2 warehouse offers excellent visibility and prime signage opportunities, making it ideal for growing your business presence.

- -\*\*Welcoming Reception Area\*\*: Large and professional, perfect for client interactions or operational management.
  -\*\*Effortless Access\*\*: Equipped with a 5m roller shutter door for easy loading and unloading.
  -\*\*Optimal Space Utilization\*\*: 7m height to eaves, providing ample storage capacity and operational flexibility.
  -\*\*Well-Appointed Amenities\*\*: A convenient kitchenette, geyser for hot water, and separate ablutions for office and warehouse

Floor Size **Building Height**  700m<sup>2</sup> 7m