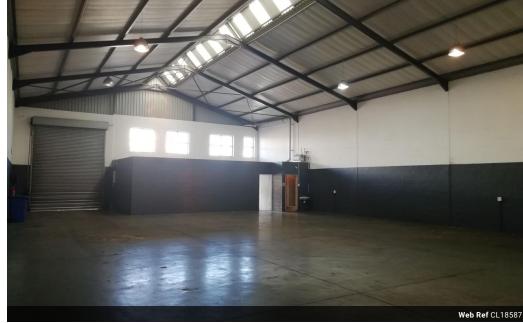

## 400m2 WAREHOUSE TO LET IN BRACKENFELL

400m2 Warehouse in Brackenfell - Prime Location & Secure Access

This centrally located 400m2 warehouse in Brackenfell offers excellent accessibility and versatility, making it ideal for \*\*Warehousing, distribution, and light manufacturing\*\*. With easy access to \*\*Old Paarl Road, Okavango Road, Brackenfell Boulevard, R300, and the N1\*\*, logistics and transport are seamless.

#### Warehouse Features:

- Large Reception Area
- Kitchenette
- Roller Shutter Door
- Separate Ablutions for Office & Warehouse Staff
- Geyser for Hot Water - 6m Height to Eaves
- Good Natural Light
- 5 Parking Bays - Facy Truck Access

**Building Name** Unit 2 Zoning Industrial

Interior Exterior Sizes Power 3 Phase Floor Size 400m<sup>2</sup> Yes Security Yes Open Parking Bays **Building Height** Power Amps 60 7m