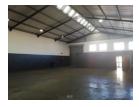

## 400m2 WAREHOUSE TO LET IN BRACKENFELL

400m2 Warehouse in Brackenfell - Prime Location & Secure Access

This centrally located 400m2 warehouse in Brackenfell offers excellent accessibility and versatility, making it ideal for \*\*Warehousing, distribution, and light manufacturing\*\*. With easy access to \*\*Old Paarl Road, Okavango Road, Brackenfell Boulevard, R300, and the N1\*\*, logistics and transport are seamless.

#### Warehouse Features:

- Large Reception Area
- Kitchenette
- Roller Shutter Door
- Separate Ablutions for Office & Warehouse Staff
- Geyser for Hot Water - 6m Height to Eaves
- Good Natural Light
- 5 Parking Bays - Facy Truck Access

**Building Name** Unit 2 Zoning Industrial

Interior Exterior Sizes Power 3 Phase Floor Size 400m<sup>2</sup> Yes Security Yes Open Parking Bays **Building Height** Power Amps 60 7m