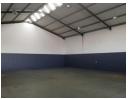

## 400m2 WAREHOUSE TO LET IN BRACKENFELL

400m2 Warehouse in Brackenfell - Prime Location & Secure Access

This centrally located 400m2 warehouse in Brackenfell offers excellent accessibility and versatility, making it ideal for \*\*Warehousing, distribution, and light manufacturing\*\*. With easy access to \*\*Old Paarl Road, Okavango Road, Brackenfell Boulevard, R300, and the N1\*\*, logistics and transport are seamless.

#### Warehouse Features:

- Large Reception Area
- Kitchenette
- Roller Shutter Door
- Separate Ablutions for Office & Warehouse Staff
- Geyser for Hot Water - 6m Height to Eaves
- Good Natural Light
- 5 Parking Bays - Facy Truck Access

**Building Name** Unit 2 Zoning Industrial

Interior Exterior Sizes Power 3 Phase Floor Size 400m<sup>2</sup> Yes Security Yes Open Parking Bays **Building Height** Power Amps 60 7m