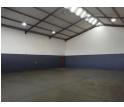

## 400m2 WAREHOUSE TO LET IN BRACKENFELL

400m2 Warehouse in Brackenfell - Prime Location & Secure Access

This centrally located 400m2 warehouse in Brackenfell offers excellent accessibility and versatility, making it ideal for \*\*Warehousing, distribution, and light manufacturing\*\*. With easy access to \*\*Old Paarl Road, Okavango Road, Brackenfell Boulevard, R300, and the N1\*\*, logistics and transport are seamless.

#### Warehouse Features:

- Large Reception Area
- Kitchenette
- Roller Shutter Door
- Separate Ablutions for Office & Warehouse Staff
- Geyser for Hot Water - 6m Height to Eaves
- Good Natural Light
- 5 Parking Bays - Facy Truck Access

**Building Name** Unit 2 Zoning Industrial

Interior Exterior Sizes Power 3 Phase Floor Size 400m<sup>2</sup> Yes Security Yes Open Parking Bays **Building Height** Power Amps 60 7m