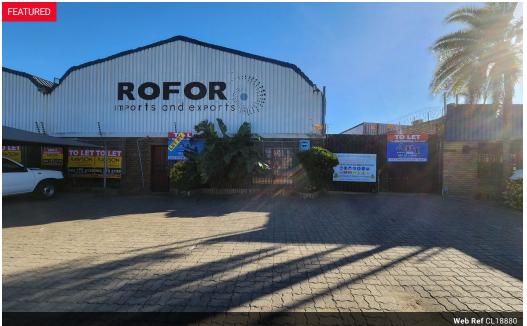

## 905m2 WAREHOUSE TO LET IN BRACKENFELL

Newly Renovated 705m<sup>2</sup> Warehouse in Central Brackenfell – Excellent Visibility and Signage Opportunity This modern, newly upgraded warehouse is perfectly positioned in the heart of Brackenfell Industrial, offering prime visibility and superb exposure for signage. With a versatile layout and quality finishes, the property is ideal for businesses in manufacturing, distribution, warehousing, retail, or as a base of operations.

Designed for functionality, the unit features a spacious reception area, 5m roller shutter door, excellent height to eaves (7m), and generous warehouse floor space. The property also includes multiple offices (upstairs and downstairs), separate warehouse offices, and a small private courtyard with its own entrance. Additional features include:

80

Industrial

**Building Height** 

705m<sup>2</sup> 1,800m<sup>2</sup> 7m