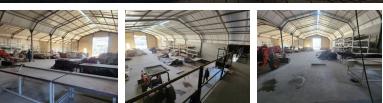

## 905m2 WAREHOUSE TO LET IN BRACKENFELL

Newly Renovated 705m<sup>2</sup> Warehouse in Central Brackenfell – Excellent Visibility and Signage Opportunity This modern, newly upgraded warehouse is perfectly positioned in the heart of Brackenfell Industrial, offering prime visibility and superb exposure for signage. With a versatile layout and quality finishes, the property is ideal for businesses in manufacturing, distribution, warehousing, retail, or as a base of operations.

Designed for functionality, the unit features a spacious reception area, 5m roller shutter door, excellent height to eaves (7m), and generous warehouse floor space. The property also includes multiple offices (upstairs and downstairs), separate warehouse offices, and a small private courtyard with its own entrance. Additional features include: