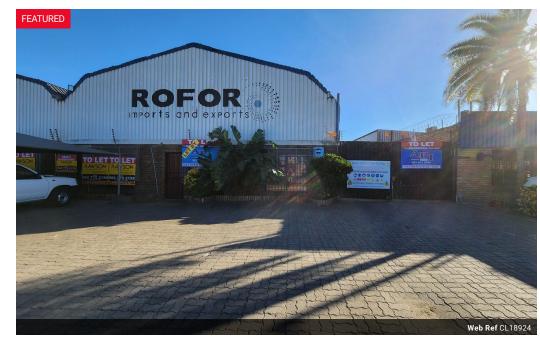

## 700m2 WAREHOUSE TO LET IN BRACKENFELL

NEWLY RENOVATED | 700m² Warehouse To Rent in Brackenfell Industrial
Positioned in the heart of Brackenfell Industrial, this 700m² warehouse offers outstanding visibility and prime signage opportunities-perfect for businesses looking to boost their exposure. With easy access to Okavango Road, Old Paarl Road, and the N1, as well as close proximity to public transport routes (buses, trains, and taxis), this location ticks all the boxes for convenience and connectivity.

The unit has just been renovated and is designed to accommodate a wide range of uses including manufacturing, retail, warehousing, distribution, or as a base of operations. **Key Features** 

Secure Entrance with Security Gate