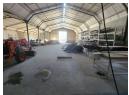

The unit has just been renovated and is designed to accommodate a wide range of uses including manufacturing, retail, warehousing, distribution, or as a base of operations. **Key Features** 

Secure Entrance with Security Gate

Large Reception Area

5m High Roller Shutter Door

Excellent Height: 7m to Faves

80

Power Amps

**Building Name** Unit 1 Zoning Industrial Interior Exterior Sizes Floor Loading Cap. Open Parking Bays 700m<sup>2</sup> 1 Tn/m<sup>2</sup> Floor Size Power 3 Phase Yes