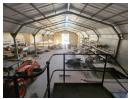

## 700m2 WAREHOUSE TO LET IN BRACKENFELL

NEWLY RENOVATED | 700m² Warehouse To Rent in Brackenfell Industrial
Positioned in the heart of Brackenfell Industrial, this 700m² warehouse offers outstanding visibility and prime signage opportunities-perfect for businesses looking to boost their exposure. With easy access to Okavango Road, Old Paarl Road, and the N1, as well as close proximity to public transport routes (buses, trains, and taxis), this location ticks all the boxes for convenience and connectivity.

The unit has just been renovated and is designed to accommodate a wide range of uses including manufacturing, retail, warehousing, distribution, or as a base of operations. **Key Features** 

Secure Entrance with Security Gate

Large Reception Area

5m High Roller Shutter Door

Excellent Height: 7m to Faves

80

Power Amps

**Building Name** Unit 1 Zoning Industrial Interior Exterior Sizes Floor Loading Cap. Open Parking Bays 700m<sup>2</sup> 1 Tn/m<sup>2</sup> Floor Size Power 3 Phase Yes