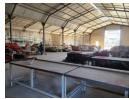

The unit has just been renovated and is designed to accommodate a wide range of uses including manufacturing, retail, warehousing, distribution, or as a base of operations. **Key Features** 

Secure Entrance with Security Gate

Large Reception Area

5m High Roller Shutter Door

Excellent Height: 7m to Faves

80

Power Amps

**Building Name** Unit 1 Zoning Industrial Interior Exterior Sizes Floor Loading Cap. Open Parking Bays 700m<sup>2</sup> 1 Tn/m<sup>2</sup> Floor Size Power 3 Phase Yes