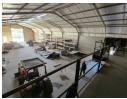

The unit has just been renovated and is designed to accommodate a wide range of uses including manufacturing, retail, warehousing, distribution, or as a base of operations. **Key Features** 

Secure Entrance with Security Gate

Large Reception Area

5m High Roller Shutter Door

Excellent Height: 7m to Faves

80

Power Amps

**Building Name** Unit 1 Zoning Industrial Interior Exterior Sizes Floor Loading Cap. Open Parking Bays 700m<sup>2</sup> 1 Tn/m<sup>2</sup> Floor Size Power 3 Phase Yes