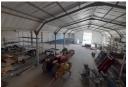

## 705m2 WAREHOUSE TO LET IN BRACKENFELL

NEWLY RENOVATED 705m² WAREHOUSE TO LET | PRIME BRACKENFELL INDUSTRIAL LOCATION

Position your business for success in this freshly renovated 700m² warehouse, centrally located in Brackenfell Industrial. With excellent visibility, high exposure, and great signage potential, this space is ideal for businesses seeking a strategic base with easy access and a professional presence.

Property Highlights:

±705m² warehouse with versatile floor space

Newly renovated - clean, modern, and ready for occupation

5m roller shutter door for smooth loading access