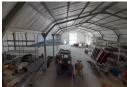

## 705m2 WAREHOUSE TO LET IN BRACKENFELL

NEWLY RENOVATED 705m² WAREHOUSE TO LET | PRIME BRACKENFELL INDUSTRIAL LOCATION

Position your business for success in this freshly renovated 700m² warehouse, centrally located in Brackenfell Industrial. With excellent visibility, high exposure, and great signage potential, this space is ideal for businesses seeking a strategic base with easy access and a professional presence.

Property Highlights:

±705m² warehouse with versatile floor space

Newly renovated - clean, modern, and ready for occupation

5m roller shutter door for smooth loading access