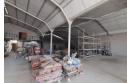

## 705m2 WAREHOUSE TO LET IN BRACKENFELL

NEWLY RENOVATED 705m² WAREHOUSE TO LET | PRIME BRACKENFELL INDUSTRIAL LOCATION

Position your business for success in this freshly renovated 700m² warehouse, centrally located in Brackenfell Industrial. With excellent visibility, high exposure, and great signage potential, this space is ideal for businesses seeking a strategic base with easy access and a professional presence.

Property Highlights:

±705m² warehouse with versatile floor space

Newly renovated - clean, modern, and ready for occupation

5m roller shutter door for smooth loading access