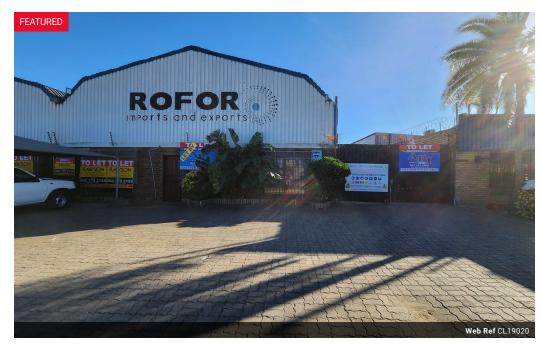

## 705m2 WAREHOUSE TO LET IN BRACKENFELL

NEWLY RENOVATED 705m² WAREHOUSE TO LET | PRIME BRACKENFELL INDUSTRIAL LOCATION

Position your business for success in this freshly renovated 700m² warehouse, centrally located in Brackenfell Industrial. With excellent visibility, high exposure, and great signage potential, this space is ideal for businesses seeking a strategic base with easy access and a professional presence.

Located near Okavango Road, Old Paarl Road, and the N1, the warehouse is easily accessible for clients, staff, and logistics. Public transport options including taxis, buses, and trains are within walking distance.