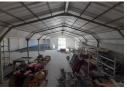

## 705m2 WAREHOUSE TO LET IN BRACKENFELL

NEWLY RENOVATED 705m² WAREHOUSE TO LET | PRIME BRACKENFELL INDUSTRIAL LOCATION

Position your business for success in this freshly renovated 700m² warehouse, centrally located in Brackenfell Industrial. With excellent visibility, high exposure, and great signage potential, this space is ideal for businesses seeking a strategic base with easy access and a professional presence.

Property Highlights:

±705m² warehouse with versatile floor space

Newly renovated - clean, modern, and ready for occupation

5m roller shutter door for smooth loading access