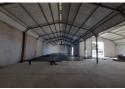

## 905m2 WAREHOUSE TO LET IN BRACKENFELL

NEWLY RENOVATED 905m² WAREHOUSE TO LET | PRIME BRACKENFELL INDUSTRIAL LOCATION Position your business for success in this freshly renovated 905m² warehouse, centrally located in Brackenfell Industrial. With excellent visibility, high exposure, and great signage potential, this space is ideal for businesses seeking a strategic base with easy access and a professional presence.

±705m² warehouse with versatile floor space

Newly renovated - clean, modern, and ready for occupation

5m roller shutter door for smooth loading access

**Building Name** 52B Industrial Zoning Interior

Floor Loading Cap. 1 Tn/m<sup>2</sup> Power 3 Phase Yes Power Amps 80