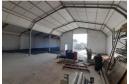

## 905m2 WAREHOUSE TO LET IN BRACKENFELL

NEWLY RENOVATED 905m² WAREHOUSE TO LET | PRIME BRACKENFELL INDUSTRIAL LOCATION Position your business for success in this freshly renovated 905m² warehouse, centrally located in Brackenfell Industrial. With excellent visibility, high exposure, and great signage potential, this space is ideal for businesses seeking a strategic base with easy access and a professional presence.

±705m² warehouse with versatile floor space

Newly renovated - clean, modern, and ready for occupation

5m roller shutter door for smooth loading access

**Building Name** 52B Industrial Zoning Interior

Floor Loading Cap. 1 Tn/m<sup>2</sup> Power 3 Phase Yes Power Amps 80