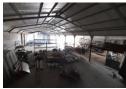

## 905m2 WAREHOUSE TO LET IN BRACKENFELL

NEWLY RENOVATED 905m² WAREHOUSE TO LET | PRIME BRACKENFELL INDUSTRIAL LOCATION Position your business for success in this freshly renovated 905m² warehouse, centrally located in Brackenfell Industrial. With excellent visibility, high exposure, and great signage potential, this space is ideal for businesses seeking a strategic base with easy access and a professional presence.

±705m² warehouse with versatile floor space

Newly renovated - clean, modern, and ready for occupation

5m roller shutter door for smooth loading access

**Building Name** 52B Industrial Zoning Interior

Floor Loading Cap. 1 Tn/m<sup>2</sup> Power 3 Phase Yes Power Amps 80