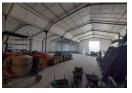

## 905m2 WAREHOUSE TO LET IN BRACKENFELL

NEWLY RENOVATED 905m² WAREHOUSE TO LET | PRIME BRACKENFELL INDUSTRIAL LOCATION Position your business for success in this freshly renovated 905m² warehouse, centrally located in Brackenfell Industrial. With excellent visibility, high exposure, and great signage potential, this space is ideal for businesses seeking a strategic base with easy access and a professional presence.

±705m² warehouse with versatile floor space

Newly renovated - clean, modern, and ready for occupation

5m roller shutter door for smooth loading access

**Building Name** 52B Industrial Zoning Interior

Floor Loading Cap. 1 Tn/m<sup>2</sup> Power 3 Phase Yes Power Amps 80