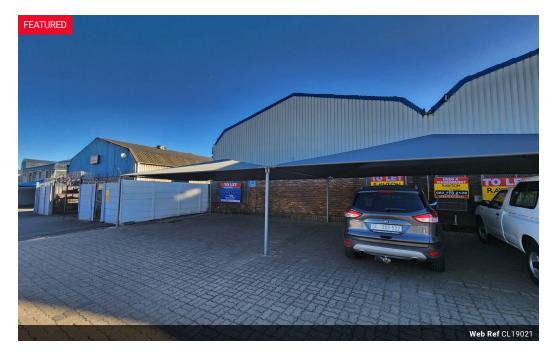

## 905m2 WAREHOUSE TO LET IN BRACKENFELL

NEWLY RENOVATED 905m² WAREHOUSE TO LET | PRIME BRACKENFELL INDUSTRIAL LOCATION Position your business for success in this freshly renovated 905m² warehouse, centrally located in Brackenfell Industrial. With excellent visibility, high exposure, and great signage potential, this space is ideal for businesses seeking a strategic base with easy access and a professional presence.

Located near Okavango Road, Old Paarl Road, and the N1, the warehouse is easily accessible for clients, staff, and logistics. Public transport options including taxis, buses, and trains are within walking distance. Property Highlights:

±705m² warehouse with versatile floor space

Newly renovated - clean, modern, and ready for occupation

5m roller shutter door for smooth loading access

**Building Name** 52B Industrial Zoning Interior

Floor Loading Cap. 1 Tn/m<sup>2</sup> Power 3 Phase Yes Power Amps 80