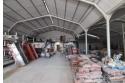

## 1610m2 WAREHOUSE TO LET IN BRACKENFELL

NEWLY RENOVATED 1610m<sup>2</sup> WAREHOUSE TO LET | PRIME BRACKENFELL INDUSTRIAL LOCATION

Position your business for success in this freshly renovated 1610m² warehouse, centrally located in Brackenfell Industrial. With excellent visibility, high exposure, and great signage potential, this space is ideal for businesses seeking a strategic base with easy access and a professional presence.

±1610m² warehouse with versatile floor space

Newly renovated – clean, modern, and ready for occupation 5m roller shutter door for smooth loading access

Industrial Zoning

Interior Floor Loading Cap. 1 Tn/m<sup>2</sup> Power 3 Phase Yes Power Amps 80