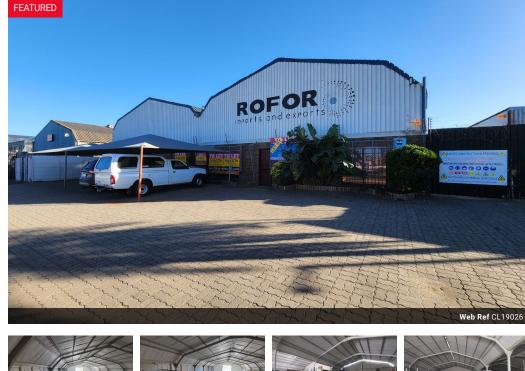

## 1610m2 WAREHOUSE TO LET IN BRACKENFELL

NEWLY RENOVATED 1610m<sup>2</sup> WAREHOUSE TO LET | PRIME BRACKENFELL INDUSTRIAL LOCATION

Position your business for success in this freshly renovated 1610m² warehouse, centrally located in Brackenfell Industrial. With excellent visibility, high exposure, and great signage potential, this space is ideal for businesses seeking a strategic base with easy access and a professional presence.

Located near Okavango Road, Old Paarl Road, and the N1, the warehouse is easily accessible for clients, staff, and logistics. Public transport options including taxis, buses, and trains are within walking distance. Property Highlights:

±1610m² warehouse with versatile floor space

Newly renovated – clean, modern, and ready for occupation 5m roller shutter door for smooth loading access

Industrial Zoning

Interior Floor Loading Cap. 1 Tn/m<sup>2</sup> Power 3 Phase Yes Power Amps 80

Exterior

Open Parking Bays

Sizes

Floor Size

1,610m<sup>2</sup>