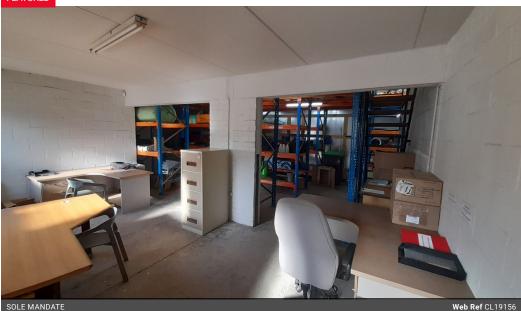

## 200m2 WAREHOUSE TO LET IN BRACKENFELL

200m² Warehouse To Let in Brackenfell Industrial | Available 1 August 2025
This 200m² warehouse is ideally located in the heart of Brackenfell Industrial, offering excellent accessibility via the N1, R300,
Okavango Road, Old Paarl Road, and Kruis Road. The property provides good visibility and signage opportunities, making it a great option for businesses looking to grow their presence.

Spacious warehouse floor

Loft/mezzanine for additional storage

Roller shutter door (4m high)

Good height to eaves

**Building Name** Unit 33 Industrial Zoning

Interior Exterior Sizes Floor Loading Cap. Floor Size 1 Tn/m<sup>2</sup> 200m<sup>2</sup> Security Yes 20,000m<sup>2</sup> Power 3 Phase Open Parking Bays Land Size Yes Power Amps 60 **Building Height** 7m