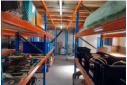

## 200m2 WAREHOUSE TO LET IN BRACKENFELL

200m² Warehouse To Let in Brackenfell Industrial | Available 1 August 2025
This 200m² warehouse is ideally located in the heart of Brackenfell Industrial, offering excellent accessibility via the N1, R300,
Okavango Road, Old Paarl Road, and Kruis Road. The property provides good visibility and signage opportunities, making it a great option for businesses looking to grow their presence.

Well-suited for warehousing, distribution, light manufacturing, and a wide range of commercial uses, the warehouse is within close proximity to Cape Gate Mall and major public transport routes including taxis, buses, and trains. Key Features:

Spacious warehouse floor

Loft/mezzanine for additional storage

Roller shutter door (4m high)

Good height to eaves

**Building Name** Unit 33 Industrial Zoning

Interior Exterior Sizes Floor Loading Cap. Floor Size 1 Tn/m<sup>2</sup> 200m<sup>2</sup> Security Yes 20,000m<sup>2</sup> Power 3 Phase Open Parking Bays Land Size Yes Power Amps 60 **Building Height** 7m