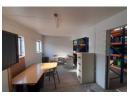

## 200m2 WAREHOUSE TO LET IN BRACKENFELL

200m² Warehouse To Let in Brackenfell Industrial | Available 1 August 2025
This 200m² warehouse is ideally located in the heart of Brackenfell Industrial, offering excellent accessibility via the N1, R300,
Okavango Road, Old Paarl Road, and Kruis Road. The property provides good visibility and signage opportunities, making it a great option for businesses looking to grow their presence.

Spacious warehouse floor

Loft/mezzanine for additional storage

Roller shutter door (4m high)

Good height to eaves

**Building Name** Unit 33 Industrial Zoning

Interior Exterior Sizes Floor Loading Cap. Floor Size 1 Tn/m<sup>2</sup> 200m<sup>2</sup> Security Yes 20,000m<sup>2</sup> Power 3 Phase Open Parking Bays Land Size Yes Power Amps 60 **Building Height** 7m