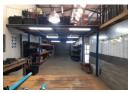

## 200m2 WAREHOUSE TO LET IN BRACKENFELL

200m² Warehouse To Let in Brackenfell Industrial | Available 1 August 2025
This 200m² warehouse is ideally located in the heart of Brackenfell Industrial, offering excellent accessibility via the N1, R300,
Okavango Road, Old Paarl Road, and Kruis Road. The property provides good visibility and signage opportunities, making it a great option for businesses looking to grow their presence.

Spacious warehouse floor

Loft/mezzanine for additional storage

Roller shutter door (4m high)

Good height to eaves

**Building Name** Unit 33 Industrial Zoning

Interior Exterior Sizes Floor Loading Cap. Floor Size 1 Tn/m<sup>2</sup> 200m<sup>2</sup> Security Yes 20,000m<sup>2</sup> Power 3 Phase Open Parking Bays Land Size Yes Power Amps 60 **Building Height** 7m