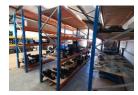

## 200m2 WAREHOUSE TO LET IN BRACKENFELL

200m² Warehouse To Let in Brackenfell Industrial | Available 1 August 2025
This 200m² warehouse is ideally located in the heart of Brackenfell Industrial, offering excellent accessibility via the N1, R300,
Okavango Road, Old Paarl Road, and Kruis Road. The property provides good visibility and signage opportunities, making it a great option for businesses looking to grow their presence.

Spacious warehouse floor

Loft/mezzanine for additional storage

Roller shutter door (4m high)

Good height to eaves

**Building Name** Unit 33 Industrial Zoning

Interior Exterior Sizes Floor Loading Cap. Floor Size 1 Tn/m<sup>2</sup> 200m<sup>2</sup> Security Yes 20,000m<sup>2</sup> Power 3 Phase Open Parking Bays Land Size Yes Power Amps 60 **Building Height** 7m