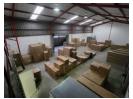

## 400m2 WAREHOUSE TO LET IN BRACKENFELL

\*\*Versatile 400m2 Warehouse in Prime Brackenfell Location\*\*

Step into a space that combines functionality with convenience! This centrally located 400m2 warehouse in Brackenfell offers excellent height to eaves and peak, ample natural light, and a robust 1-ton per m2 floor loading capacity-perfect for businesses aiming to optimize operations.

\*\*Tailored for Business Needs\*\*

Whether you're focused on warehousing, distribution, light to medium manufacturing, or other commercial uses, this property has

## **Features**

**Building Name** Unit 3 **Zoning** Industrial

 Interior
 Exterior
 Sizes

 Power 3 Phase
 Yes
 Open Parking Bays
 3
 Floor Size
 400m²

 Power Amps
 80
 Building Height
 6m²