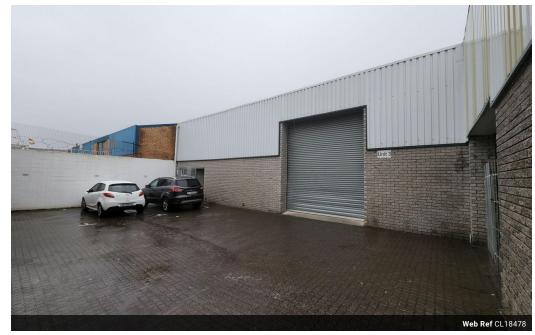

## 400m2 WAREHOUSE TO LET IN BRACKENFELL

\*\*Versatile 400m2 Warehouse in Prime Brackenfell Location\*\*

Step into a space that combines functionality with convenience! This centrally located 400m2 warehouse in Brackenfell offers excellent height to eaves and peak, ample natural light, and a robust 1-ton per m2 floor loading capacity-perfect for businesses aiming to optimize operations.

## **Features**

**Building Name** Unit 3 **Zoning** Industrial

 Interior
 Exterior
 Sizes

 Power 3 Phase
 Yes
 Open Parking Bays
 3
 Floor Size
 400m²

 Power Amps
 80
 Building Height
 6m²