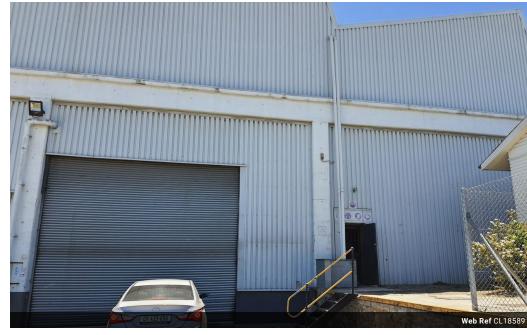

## 2006m2 WAREHOUSE TO LET IN BRACKENFELL

\*\*2006m2 Warehouse in Brackenfell - High-Capacity with 5-Ton Gantries\*\*

This \*\*2006m2 warehouse\*\* in Brackenfell is built for businesses that require \*\*heavy-duty infrastructure and seamless operations\*\*. Featuring \*\*two 5-ton gantries\*\*, a \*\*1-ton per m2 floor loading capacity\*\*, and \*\*500 amps of 3-phase power\*\*, this facility is ideal for \*\*warehousing, distribution, and light to medium manufacturing\*\*.

#### \*\*Key Features:\*\*

- \*\*2 x 5-Ton Gantries\*\* for Heavy Lifting

Unit C

500

- 1-Ton per m2 Floor Loading Capacity
- 4 x Warehouse Offices
- Warehouse Store Rooms
- Kitchenette

Power Amps

**Building Name** Industrial Zoning Interior Exterior Sizes Floor Loading Cap. 2 Tn/m<sup>2</sup> Security Yes Floor Size 2.006m<sup>2</sup> Power 3 Phase Yes Open Parking Bays 10 **Building Height** 12m