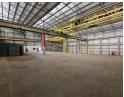

## 2006m2 WAREHOUSE TO LET IN BRACKENFELL

\*\*2006m2 Warehouse in Brackenfell - High-Capacity with 5-Ton Gantries\*\*

This \*\*2006m2 warehouse\*\* in Brackenfell is built for businesses that require \*\*heavy-duty infrastructure and seamless operations\*\*. Featuring \*\*two 5-ton gantries\*\*, a \*\*1-ton per m2 floor loading capacity\*\*, and \*\*500 amps of 3-phase power\*\*, this facility is ideal for \*\*warehousing, distribution, and light to medium manufacturing\*\*.

#### \*\*Key Features:\*\*

- \*\*2 x 5-Ton Gantries\*\* for Heavy Lifting

Unit C

500

- 1-Ton per m2 Floor Loading Capacity
- 4 x Warehouse Offices
- Warehouse Store Rooms
- Kitchenette

Power Amps

**Building Name** Industrial Zoning Interior Exterior Sizes Floor Loading Cap. 2 Tn/m<sup>2</sup> Security Yes Floor Size 2.006m<sup>2</sup> Power 3 Phase Yes Open Parking Bays 10 **Building Height** 12m