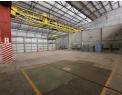

## 2006m2 WAREHOUSE TO LET IN BRACKENFELL

\*\*2006m2 Warehouse in Brackenfell - High-Capacity with 5-Ton Gantries\*\*

This \*\*2006m2 warehouse\*\* in Brackenfell is built for businesses that require \*\*heavy-duty infrastructure and seamless operations\*\*. Featuring \*\*two 5-ton gantries\*\*, a \*\*1-ton per m2 floor loading capacity\*\*, and \*\*500 amps of 3-phase power\*\*, this facility is ideal for \*\*warehousing, distribution, and light to medium manufacturing\*\*.

#### \*\*Key Features:\*\*

- \*\*2 x 5-Ton Gantries\*\* for Heavy Lifting

Unit C

500

- 1-Ton per m2 Floor Loading Capacity
- 4 x Warehouse Offices
- Warehouse Store Rooms
- Kitchenette

Power Amps

**Building Name** Industrial Zoning Interior Exterior Sizes Floor Loading Cap. 2 Tn/m<sup>2</sup> Security Yes Floor Size 2.006m<sup>2</sup> Power 3 Phase Yes Open Parking Bays 10 **Building Height** 12m