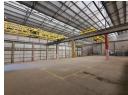

## 2006m2 WAREHOUSE TO LET IN BRACKENFELL

\*\*2006m2 Warehouse in Brackenfell - High-Capacity with 5-Ton Gantries\*\*

This \*\*2006m2 warehouse\*\* in Brackenfell is built for businesses that require \*\*heavy-duty infrastructure and seamless operations\*\*. Featuring \*\*two 5-ton gantries\*\*, a \*\*1-ton per m2 floor loading capacity\*\*, and \*\*500 amps of 3-phase power\*\*, this facility is ideal for \*\*warehousing, distribution, and light to medium manufacturing\*\*.

#### \*\*Key Features:\*\*

- \*\*2 x 5-Ton Gantries\*\* for Heavy Lifting

Unit C

500

- 1-Ton per m2 Floor Loading Capacity
- 4 x Warehouse Offices
- Warehouse Store Rooms
- Kitchenette

Power Amps

**Building Name** Industrial Zoning Interior Exterior Sizes Floor Loading Cap. 2 Tn/m<sup>2</sup> Security Yes Floor Size 2.006m<sup>2</sup> Power 3 Phase Yes Open Parking Bays 10 **Building Height** 12m