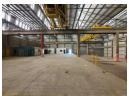

## 2006m2 WAREHOUSE TO LET IN BRACKENFELL

\*\*2006m2 Warehouse in Brackenfell - High-Capacity with 5-Ton Gantries\*\*

This \*\*2006m2 warehouse\*\* in Brackenfell is built for businesses that require \*\*heavy-duty infrastructure and seamless operations\*\*. Featuring \*\*two 5-ton gantries\*\*, a \*\*1-ton per m2 floor loading capacity\*\*, and \*\*500 amps of 3-phase power\*\*, this facility is ideal for \*\*warehousing, distribution, and light to medium manufacturing\*\*.

#### \*\*Key Features:\*\*

- \*\*2 x 5-Ton Gantries\*\* for Heavy Lifting

Unit C

500

- 1-Ton per m2 Floor Loading Capacity
- 4 x Warehouse Offices
- Warehouse Store Rooms
- Kitchenette

Power Amps

**Building Name** Industrial Zoning Interior Exterior Sizes Floor Loading Cap. 2 Tn/m<sup>2</sup> Security Yes Floor Size 2.006m<sup>2</sup> Power 3 Phase Yes Open Parking Bays 10 **Building Height** 12m