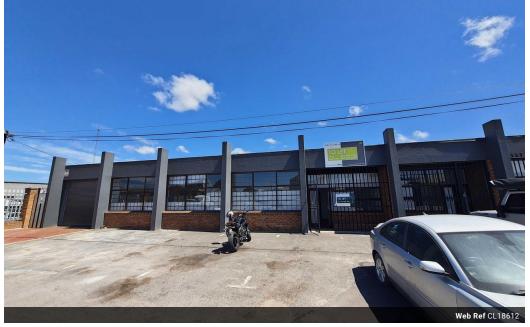

## 231m2 WAREHOUSE TO LET IN BRACKENFELL

\*\*231m2 Warehouse to Rent in Brackenfell - Ideal for Light Manufacturing and Commercial Use\*\*

This \*\*231m2 warehouse\*\* in Brackenfell is perfectly suited for \*\*light manufacturing, distribution, warehousing, and various commercial applications\*\*. Offering \*\*great exposure, excellent natural light, and good height to eaves\*\*, this space provides both functionality and visibility for businesses looking to establish or expand their operations.

6

Strategically located near \*\*Old Paarl Road, Okavango Road, Brackenfell Boulevard, the R300, and the N1\*\*, this unit ensures \*\*easy access for logistics and transport\*\*. Public transport options, including buses, trains, and taxis, are also nearby.

### Zoning Industrial

Interior Power 3 Phase Power Amps

Yes

60

Exterior Open Parking Bays Sizes Floor Size **Building Height** 

231m² 3m

https://www.warehouses4africa.com