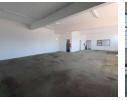

## 231m2 WAREHOUSE TO LET IN BRACKENFELL

\*\*231m2 Warehouse to Rent in Brackenfell - Ideal for Light Manufacturing and Commercial Use\*\*

This \*\*231m2 warehouse\*\* in Brackenfell is perfectly suited for \*\*light manufacturing, distribution, warehousing, and various commercial applications\*\*. Offering \*\*great exposure, excellent natural light, and good height to eaves\*\*, this space provides both functionality and visibility for businesses looking to establish or expand their operations.