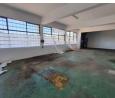

## 231m2 WAREHOUSE TO LET IN BRACKENFELL

\*\*231m2 Warehouse to Rent in Brackenfell - Ideal for Light Manufacturing and Commercial Use\*\*

This \*\*231m2 warehouse\*\* in Brackenfell is perfectly suited for \*\*light manufacturing, distribution, warehousing, and various commercial applications\*\*. Offering \*\*great exposure, excellent natural light, and good height to eaves\*\*, this space provides both functionality and visibility for businesses looking to establish or expand their operations.