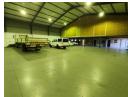

## 1200m2 WAREHOUSE TO LET IN BRACKENFELL WITH YARD

\*\*1200m2 Warehouse with Massive 2000m2 Yard TO LET in Brackenfell\*\*

This \*\*well-positioned 1200m2 warehouse\*\* in Brackenfell offers \*\*exceptional yard space, top-tier accessibility, and versatile functionality\*\*-ideal for warehousing, distribution, light to medium manufacturing, and various commercial uses

- -\*\*Massive 2000m2 yard space\*\* Perfect for truck maneuvering, storage, and parking
  -\*\*1-ton per m2 floor loading capacity\*\* Built for durability and heavy-duty operations
  -\*\*4 large roller shutter doors\*\* Ensuring seamless loading and offloading
  -\*\*Excellent height to eaves and peak\*\* Ideal for racking and storage efficiency