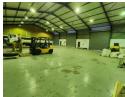

## 1200m2 WAREHOUSE TO LET IN BRACKENFELL WITH YARD

\*\*1200m2 Warehouse with Massive 2000m2 Yard TO LET in Brackenfell\*\*

This \*\*well-positioned 1200m2 warehouse\*\* in Brackenfell offers \*\*exceptional yard space, top-tier accessibility, and versatile functionality\*\*-ideal for warehousing, distribution, light to medium manufacturing, and various commercial uses

- -\*\*Massive 2000m2 yard space\*\* Perfect for truck maneuvering, storage, and parking
  -\*\*1-ton per m2 floor loading capacity\*\* Built for durability and heavy-duty operations
  -\*\*4 large roller shutter doors\*\* Ensuring seamless loading and offloading
  -\*\*Excellent height to eaves and peak\*\* Ideal for racking and storage efficiency

- \*\*Abundant natural light\*\* Reducing energy costs and improving the workspace environment

Zoning Industrial

| Interior         |     | Exterior          |     | Sizes           |                     |
|------------------|-----|-------------------|-----|-----------------|---------------------|
| Air Conditioning | Yes | Security          | Yes | Floor Size      | 1,200m <sup>2</sup> |
| Power 3 Phase    | Yes | Open Parking Bays | 20  | Building Height | 7m                  |
| Power Amps       | 100 |                   |     |                 |                     |