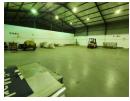

## 1200m2 WAREHOUSE TO LET IN BRACKENFELL WITH YARD

\*\*1200m2 Warehouse with Massive 2000m2 Yard TO LET in Brackenfell\*\*

This \*\*well-positioned 1200m2 warehouse\*\* in Brackenfell offers \*\*exceptional yard space, top-tier accessibility, and versatile functionality\*\*-ideal for warehousing, distribution, light to medium manufacturing, and various commercial uses

- -\*\*Massive 2000m2 yard space\*\* Perfect for truck maneuvering, storage, and parking
  -\*\*1-ton per m2 floor loading capacity\*\* Built for durability and heavy-duty operations
  -\*\*4 large roller shutter doors\*\* Ensuring seamless loading and offloading
  -\*\*Excellent height to eaves and peak\*\* Ideal for racking and storage efficiency

- \*\*Abundant natural light\*\* Reducing energy costs and improving the workspace environment

Zoning Industrial

| Interior         |     | Exterior          |     | Sizes           |                     |
|------------------|-----|-------------------|-----|-----------------|---------------------|
| Air Conditioning | Yes | Security          | Yes | Floor Size      | 1,200m <sup>2</sup> |
| Power 3 Phase    | Yes | Open Parking Bays | 20  | Building Height | 7m                  |
| Power Amps       | 100 |                   |     |                 |                     |