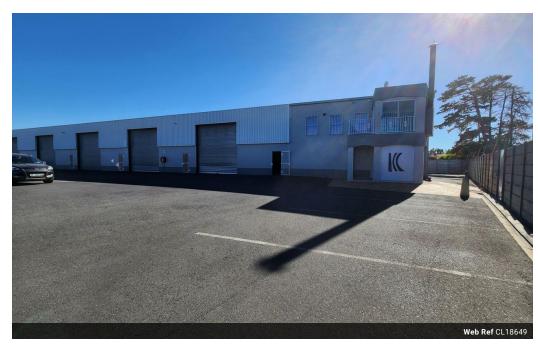

## 1200m2 WAREHOUSE TO LET IN BRACKENFELL WITH YARD

\*\*1200m2 Warehouse with Massive 2000m2 Yard TO LET in Brackenfell\*\*

This \*\*well-positioned 1200m2 warehouse\*\* in Brackenfell offers \*\*exceptional yard space, top-tier accessibility, and versatile functionality\*\*-ideal for warehousing, distribution, light to medium manufacturing, and various commercial uses

- -\*\*Massive 2000m2 yard space\*\* Perfect for truck maneuvering, storage, and parking
  -\*\*1-ton per m2 floor loading capacity\*\* Built for durability and heavy-duty operations
  -\*\*4 large roller shutter doors\*\* Ensuring seamless loading and offloading
  -\*\*Excellent height to eaves and peak\*\* Ideal for racking and storage efficiency