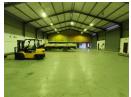

## 1200m2 WAREHOUSE TO LET IN BRACKENFELL WITH YARD

\*\*1200m2 Warehouse with Massive 2000m2 Yard TO LET in Brackenfell\*\*

This \*\*well-positioned 1200m2 warehouse\*\* in Brackenfell offers \*\*exceptional yard space, top-tier accessibility, and versatile functionality\*\*-ideal for warehousing, distribution, light to medium manufacturing, and various commercial uses

- -\*\*Massive 2000m2 yard space\*\* Perfect for truck maneuvering, storage, and parking
  -\*\*1-ton per m2 floor loading capacity\*\* Built for durability and heavy-duty operations
  -\*\*4 large roller shutter doors\*\* Ensuring seamless loading and offloading
  -\*\*Excellent height to eaves and peak\*\* Ideal for racking and storage efficiency