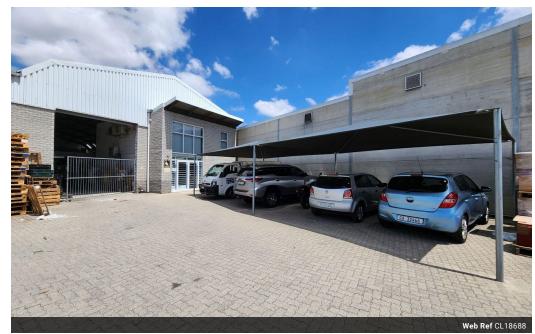

## 650m2 WAREHOUSE WITH YARD TO LET IN BRACKENFELL

Prime 650m2 Warehouse with Yard TO RENT in Brackenfell

This well-positioned 645m2 warehouse offers \*\*exceptional visibility\*\* and \*\*signage opportunities\*\* onto Frans Conradie Road and Kenwil Drive, ensuring maximum exposure for your business. Ideally located with \*\*easy access to major highways and main roads\*\*, this unit is perfect for warehousing, distribution, light manufacturing, and various commercial uses.

## B 11 P A1

| Building Name<br>Zoning | Unit 5<br>Industrial |                      |   |                        |       |
|-------------------------|----------------------|----------------------|---|------------------------|-------|
| Interior                |                      | Exterior             |   | Sizes                  |       |
| Air Conditioning        | Yes                  | Covered Parking Bays | 3 | Floor Size             | 650m² |
| Power 3 Phase           | Yes                  | Open Parking Bays    | 3 | <b>Building Height</b> | 7m    |
| Power Amps              | 80                   |                      |   |                        |       |