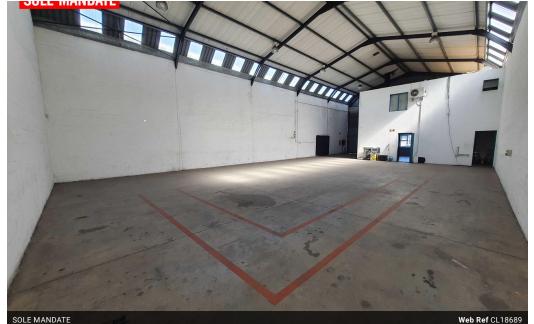

## 376m2 WAREHOUSE TO LET IN BRACKENFELL

\*\*EXCLUSIVE SOLE MANDATE - 376m2 WAREHOUSE TO RENT IN BRACKENFELL\*\*

This \*\*376m2 warehouse is available exclusively through us\*\*, ensuring a seamless leasing process with dedicated service. Ideally suited for \*\*light manufacturing, warehousing, distribution, and various commercial operations\*\*, this unit offers an unbeatable location with excellent exposure and accessibility.

4

\*\*Key Features:\*\*

- \*\*Exclusive Sole Mandate - Available Only Through Us\*\*

Unit 4

Yes

60

Industrial

- Standard Reception Area - Two Standard Offices

**Building Name** Zoning Interior

Power 3 Phase

Power Amps

Exterior **Open Parking Bays** 

Sizes Floor Size **Building Height** 

376m<sup>2</sup> 7m

https://www.warehouses4africa.com