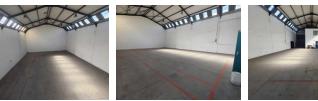

## 376m2 WAREHOUSE TO LET IN BRACKENFELL

\*\*EXCLUSIVE SOLE MANDATE - 376m2 WAREHOUSE TO RENT IN BRACKENFELL\*\*

This \*\*376m2 warehouse is available exclusively through us\*\*, ensuring a seamless leasing process with dedicated service. Ideally suited for \*\*light manufacturing, warehousing, distribution, and various commercial operations\*\*, this unit offers an unbeatable location with excellent exposure and accessibility.

4

\*\*Key Features:\*\*

- \*\*Exclusive Sole Mandate - Available Only Through Us\*\*

Unit 4

Yes

60

Industrial

- Standard Reception Area - Two Standard Offices

**Building Name** Zoning Interior

Power 3 Phase

Power Amps

Exterior **Open Parking Bays** 

Sizes Floor Size **Building Height** 

376m<sup>2</sup> 7m

https://www.warehouses4africa.com