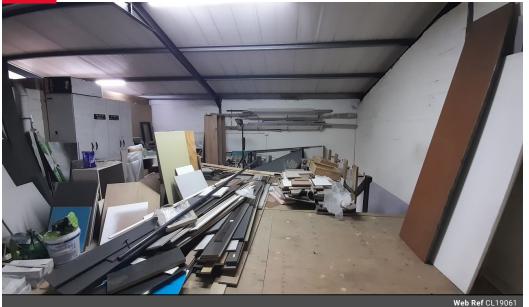

## 290m2 WAREHOUSE TO LET IN BRACKENFELL

290m<sup>2</sup> Warehouse TO RENT in Everite Industria | Excellent Visibility & Central Location This 290m<sup>2</sup> warehouse is situated in the heart of Everite Industria, offering excellent accessibility via Old Paarl Road, Brackenfell Boulevard, Kruis Pad, Okavango Road, the R300, and the N1. Its central location makes it ideal for a variety of commercial operations, with Cape Gate Mall and public transport routes (buses, taxis, and trains) nearby. Key Features: Good visibility and signage opportunity

Spacious warehouse floor

Mezzanine/loft area for additional storage

1 x standard office downstairs

Large open-plan office space upstairs

Unit 35

Industrial

1 Tn/m<sup>2</sup>

Yes