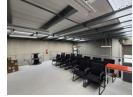

## 274m2 WAREHOUSE TO LET IN BRACKENFELL

274m² Modern A-Grade Industrial Warehouse TO LET – Brackenfell
This modern A-grade 274m² industrial warehouse is available TO RENT in the heart of Brackenfell, offering excellent access to the N1 and R300 highways, making it an ideal base for logistics, warehousing, light manufacturing, and various commercial operations.

Large reception area

Kitchenette

Dedicated office ablutions

3x upstairs offices with additional ablutions

**Building Name** Unit 5 Industrial Zoning

Interior Exterior Sizes Floor Loading Cap. 1 Tn/m<sup>2</sup> Floor Size 274m<sup>2</sup> Security Yes Power 3 Phase Open Parking Bays 10,000m<sup>2</sup> Yes 5 Land Size Power Amps 60 **Building Height** 8m