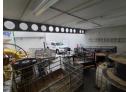

## 274m2 WAREHOUSE TO LET IN BRACKENFELL

274m² Modern A-Grade Industrial Warehouse TO LET – Brackenfell
This modern A-grade 274m² industrial warehouse is available TO RENT in the heart of Brackenfell, offering excellent access to the N1 and R300 highways, making it an ideal base for logistics, warehousing, light manufacturing, and various commercial operations.

Large reception area

Kitchenette

Dedicated office ablutions

3x upstairs offices with additional ablutions

**Building Name** Unit 5 Industrial Zoning

Interior Exterior Sizes Floor Loading Cap. 1 Tn/m<sup>2</sup> Floor Size 274m<sup>2</sup> Security Yes Power 3 Phase Open Parking Bays 10,000m<sup>2</sup> Yes 5 Land Size Power Amps 60 **Building Height** 8m

**Extras** 

Warehouse Office Secure Parking Security Complex Fibre Air Conditioner Guard House