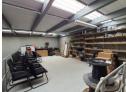

## 274m2 WAREHOUSE TO LET IN BRACKENFELL

274m² Modern A-Grade Industrial Warehouse TO LET – Brackenfell
This modern A-grade 274m² industrial warehouse is available TO RENT in the heart of Brackenfell, offering excellent access to the N1 and R300 highways, making it an ideal base for logistics, warehousing, light manufacturing, and various commercial operations.

Large reception area

Kitchenette

Dedicated office ablutions

3x upstairs offices with additional ablutions

**Building Name** Unit 5 Industrial Zoning

Interior Exterior Sizes Floor Loading Cap. 1 Tn/m<sup>2</sup> Floor Size 274m<sup>2</sup> Security Yes Power 3 Phase Open Parking Bays 10,000m<sup>2</sup> Yes 5 Land Size Power Amps 60 **Building Height** 8m

**Extras** 

Warehouse Office Secure Parking Security Complex Fibre Air Conditioner Guard House