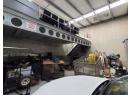

## 274m2 WAREHOUSE TO LET IN BRACKENFELL

274m² Modern A-Grade Industrial Warehouse TO LET – Brackenfell
This modern A-grade 274m² industrial warehouse is available TO RENT in the heart of Brackenfell, offering excellent access to the N1 and R300 highways, making it an ideal base for logistics, warehousing, light manufacturing, and various commercial operations.

Large reception area

Kitchenette

Dedicated office ablutions

3x upstairs offices with additional ablutions

**Building Name** Unit 5 Industrial Zoning

Interior Exterior Sizes Floor Loading Cap. 1 Tn/m<sup>2</sup> Floor Size 274m<sup>2</sup> Security Yes Power 3 Phase Open Parking Bays 10,000m<sup>2</sup> Yes 5 Land Size Power Amps 60 **Building Height** 8m

**Extras** 

Warehouse Office Secure Parking Security Complex Fibre Air Conditioner Guard House