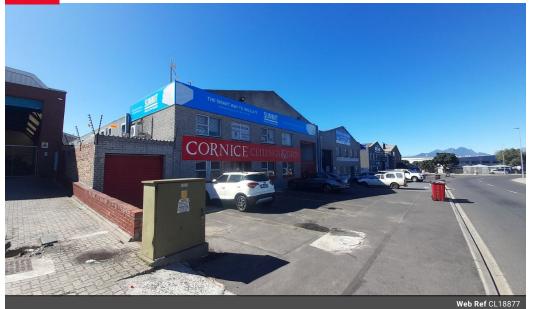

## 400m2 OFFICE TO LET IN BRACKENFELL

400m<sup>2</sup> Office Space To Let in Brackenfell – Prime Location in Okavango Park This 400m<sup>2</sup> office space is ideally located in the heart of Brackenfell's popular Okavango Park, offering excellent visibility and signage opportunities. The unit is well-positioned just off major transport routes and is perfectly suited for businesses in need of a practical, central base of operations.

### Features

Zoning Industrial

Exterior Open Parking Bays

3

Sizes Floor Size Land Size Building Height

400m² 400m² 3m