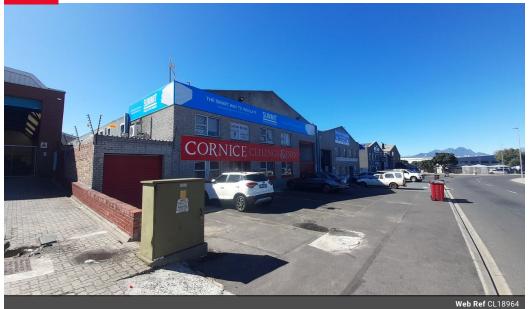

# 400m2 OFFICE TO LET IN BRACKENFELL

1 Tn/m<sup>2</sup>

Yes

60

400m<sup>2</sup> Office Space To Let in Brackenfell – Prime Location in Okavango Park
This 400m<sup>2</sup> office space is ideally located in the heart of Brackenfell's popular Okavango Park, offering excellent visibility and signage opportunities. The unit is well-positioned just off major transport routes and is perfectly suited for businesses in need of a practical, central base of operations.
This space is ideal for logistics, administration, and general office functions.
Key Features:
Standard reception are
Kitchenette
Staff ablutions
Geyser for hot water
4 dedicated parking bays
Good natural light
Excellent visibility within the park
Single-phase electricity (63 amps)
Location Highlights:
Central location in Okavango Park, Brackenfell
Quick access to Old Paarl Road, Okavango Road, Brackenfell Boulevard, R300, and the N1

#### Zoning Industrial

Interior Floor Loading Cap. Power 3 Phase Power Amps Exterior Open Pa

Open Parking Bays

3

**Sizes** Floor Size Building Height

400m² 7m