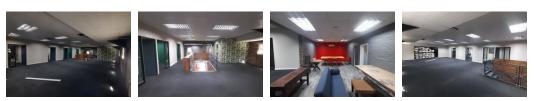

# 400m2 OFFICE TO LET IN BRACKENFELL

1 Tn/m<sup>2</sup>

Yes

60

400m<sup>2</sup> Office Space To Let in Brackenfell – Prime Location in Okavango Park
This 400m<sup>2</sup> office space is ideally located in the heart of Brackenfell's popular Okavango Park, offering excellent visibility and signage opportunities. The unit is well-positioned just off major transport routes and is perfectly suited for businesses in need of a practical, central base of operations.
This space is ideal for logistics, administration, and general office functions.
Key Features:
Standard reception are
Kitchenette
Staff ablutions
Geyser for hot water
4 dedicated parking bays
Good natural light
Excellent visibility within the park
Single-phase electricity (63 amps)
Location Highlights:
Central location in Okavango Park, Brackenfell
Quick access to Old Paarl Road, Okavango Road, Brackenfell Boulevard, R300, and the N1