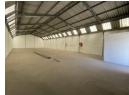

## 300m2 WAREHOUSE TO LET IN AIRPORT INDUSTRIA

Boston Park is situated in Airport Industria and offers warehouses / workshops to let with fenced perimeter and remote access.

Key features:

- -2 Parking bays per unit is available.
- -Warehouse with 2 toilets.
- -3 Phase 60Amps
- -Roller door approx. 3m
- -Toilets x2.

## Features

Zoning Industrial

Interior

Power 3 Phase Yes Power Amps 60 **Exterior** Security

Open Parking Bays Parking Ratio Sizes

Floor Size

300m²