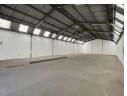

## 300m2 WAREHOUSE TO LET IN AIRPORT INDUSTRIA

Boston Park is situated in Airport Industria and offers warehouses / workshops to let with fenced perimeter and remote access.

Key features:

- -2 Parking bays per unit is available.
- -Warehouse with 2 toilets.
- -3 Phase 60Amps
- -Roller door approx. 3m
- -Toilets x2.

## Features

Zoning Industrial

Interior

Power 3 Phase Yes Power Amps 60 **Exterior** Security

Open Parking Bays Parking Ratio Sizes

Floor Size

300m²