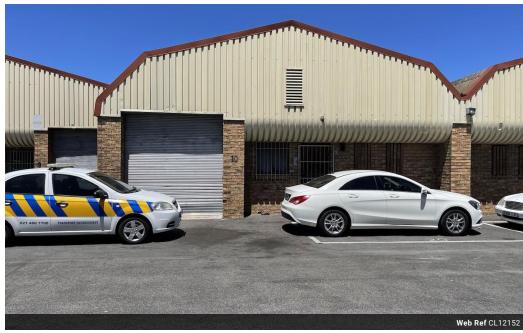

## 300m2 WAREHOUSE TO LET IN AIRPORT INDUSTRIA

Boston Park is situated in Airport Industria and offers warehouses / workshops to let with fenced perimeter and remote access.

Key features:

- -2 Parking bays per unit is available.
- -Warehouse with 2 toilets.
- -3 Phase 60Amps
- -Roller door approx. 3m
- -Toilets x2.

Boston Park warehouse is situated in Airport Industria located close to Cape Town International Airport and is easy accessible from

Yes

 ${\rm m}^{\rm 2}$ 

2 bays / 100