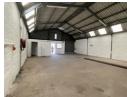

## 300m2 WAREHOUSE TO LET IN AIRPORT INDUSTRIA

Boston Park is situated in Airport Industria and offers warehouses / workshops to let with fenced perimeter and remote access.

Key features:

- -2 Parking bays per unit is available.
- -Warehouse with 2 toilets.
- -3 Phase 60Amps
- -Roller door approx. 3m
- -Toilets x2.

## Features

Zoning Industrial

Interior

Power 3 Phase Yes Power Amps 60 **Exterior** Security

Open Parking Bays Parking Ratio Sizes

Floor Size

300m²