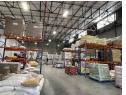

## 1154m2 INDUSTRIAL WAREHOUSE TO LET IN AIRPORT INDUSTRIA

Golf Air Park 2 presents a premier A-grade industrial development comprising 7 commercial units. Situated in the established commercial hub of Airport Industria, Cape Town, the development commands strategic positioning with direct arterial access via Robert Sobukwe Road, Borcherds Quarry Road, and the N2 highway network. The facility implements comprehensive security protocols, including advanced access control systems, CCTV surveillance infrastructure, 24-hour security personnel, and secure

Key specifications include:

- -Industrial-grade 160 Amp 3-Phase power infrastructure
- -Commercial vertical sliding doors (dimensions: 2.5m width x 3.2m height)
- -Industrial-specification insulated roofing with integrated sprinkler systems