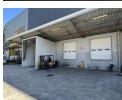

Key features include: - 15m roof height

- LED lighting
- 2 loading docks - Fire sprinkler system

- Insulated ceiling
  250A 3-Phase power
  Large shared loading yard
- 24-hour security
- IBR Roofing