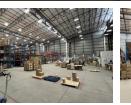

# 3213M2 | INDUSTRIAL WAREHOUSE TO LET | AIRPORT INDUSTRIA

This spacious 3,213m2 warehouse is Ideal for manufacturing, storage, or warehousing operations, the property offers 24-hour access in a controlled park with excellent security and good truck access. The warehouse boasts an impressive 15m height, perfect for racking and stacking, and is situated in a location with excellent access to major arterial routes such as the N2 highway and R300 (connecting to the N1 highway).

Key features include: - 15m roof height

- LED lighting
- 2 loading docks - Fire sprinkler system

- Insulated ceiling
  250A 3-Phase power
  Large shared loading yard
- 24-hour security
- IBR Roofing