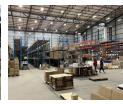

# 3213M2 | INDUSTRIAL WAREHOUSE TO LET | AIRPORT INDUSTRIA

This spacious 3,213m2 warehouse is Ideal for manufacturing, storage, or warehousing operations, the property offers 24-hour access in a controlled park with excellent security and good truck access. The warehouse boasts an impressive 15m height, perfect for racking and stacking, and is situated in a location with excellent access to major arterial routes such as the N2 highway and R300 (connecting to the N1 highway).

Key features include: - 15m roof height

- LED lighting
- 2 loading docks - Fire sprinkler system

- Insulated ceiling
  250A 3-Phase power
  Large shared loading yard
- 24-hour security
- IBR Roofing

Sizes Floor Size **Building Height** 

3.213m<sup>2</sup> 15m

https://www.warehouses4africa.com