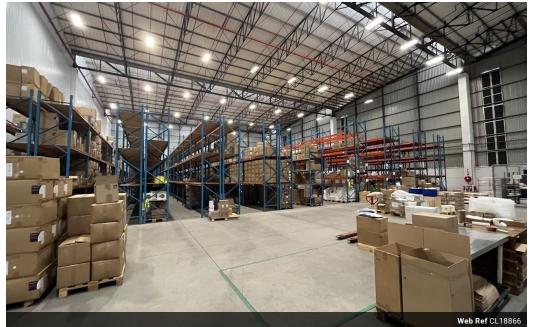

# 3213M2 | INDUSTRIAL WAREHOUSE TO LET | AIRPORT INDUSTRIA

This spacious 3,213m2 warehouse is Ideal for manufacturing, storage, or warehousing operations, the property offers 24-hour access in a controlled park with excellent security and good truck access. The warehouse boasts an impressive 15m height, perfect for racking and stacking, and is situated in a location with excellent access to major arterial routes such as the N2 highway and R300 (connecting to the N1 highway).

Key features include: - 15m roof height

- LED lighting
- 2 loading docks - Fire sprinkler system

- Insulated ceiling
  250A 3-Phase power
  Large shared loading yard
- 24-hour security
- IBR Roofing

Sizes Floor Size **Building Height** 

3.213m<sup>2</sup> 15m

https://www.warehouses4africa.com