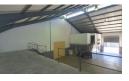

## 328m2 Industrial Unit to LET in Airport Industria

This well-maintained 381m² industrial unit is situated in the secure and sought-after G-Force Industrial Park in Airport Industria. The space is designed to support a variety of light industrial, warehousing, or distribution operations and includes a functional office component, a mezzanine level for storage or additional workspace, and excellent internal clearance for vertical stacking. Key Features

- Total Area: 328m²
- Modern Office Component
- Mezzanine Level (ideal for storage or extended office use)
  Full-Height Roller Shutter Door
- Generous Internal Height for Optimal Stacking and Storage Efficiency Security & Access
- · Controlled access via a wide, motorised entrance gate
- · Electrified fencing along the rear boundary
- · 24-hour security patrols ensure a safe working environment