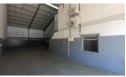

## 328m2 Industrial Unit to LET in Airport Industria

This well-maintained 381m² industrial unit is situated in the secure and sought-after G-Force Industrial Park in Airport Industria. The space is designed to support a variety of light industrial, warehousing, or distribution operations and includes a functional office component, a mezzanine level for storage or additional workspace, and excellent internal clearance for vertical stacking. Key Features

- Total Area: 328m²
- Modern Office Component
- Mezzanine Level (ideal for storage or extended office use)
  Full-Height Roller Shutter Door
- Generous Internal Height for Optimal Stacking and Storage Efficiency Security & Access
- · Controlled access via a wide, motorised entrance gate
- · Electrified fencing along the rear boundary
- · 24-hour security patrols ensure a safe working environment