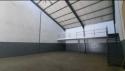

## 328m2 Industrial Unit to LET in Airport Industria

This well-maintained 381m² industrial unit is situated in the secure and sought-after G-Force Industrial Park in Airport Industria. The space is designed to support a variety of light industrial, warehousing, or distribution operations and includes a functional office component, a mezzanine level for storage or additional workspace, and excellent internal clearance for vertical stacking. Key Features

- Total Area: 328m²
- Modern Office Component
- Mezzanine Level (ideal for storage or extended office use)
  Full-Height Roller Shutter Door
- Generous Internal Height for Optimal Stacking and Storage Efficiency Security & Access
- · Controlled access via a wide, motorised entrance gate
- · Electrified fencing along the rear boundary
- · 24-hour security patrols ensure a safe working environment