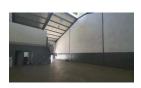

## 328m2 Industrial Unit to LET in Airport Industria

This well-maintained 381m² industrial unit is situated in the secure and sought-after G-Force Industrial Park in Airport Industria. The space is designed to support a variety of light industrial, warehousing, or distribution operations and includes a functional office component, a mezzanine level for storage or additional workspace, and excellent internal clearance for vertical stacking. Key Features

- Total Area: 328m²
- Modern Office Component
- Mezzanine Level (ideal for storage or extended office use)
  Full-Height Roller Shutter Door
- Generous Internal Height for Optimal Stacking and Storage Efficiency Security & Access
- · Controlled access via a wide, motorised entrance gate
- · Electrified fencing along the rear boundary
- · 24-hour security patrols ensure a safe working environment