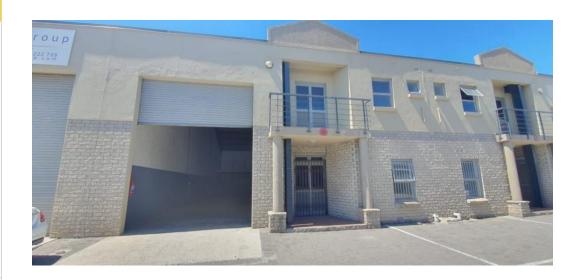

## 328m2 Industrial Unit to LET in Airport Industria

This well-maintained 381m² industrial unit is situated in the secure and sought-after G-Force Industrial Park in Airport Industria. The space is designed to support a variety of light industrial, warehousing, or distribution operations and includes a functional office component, a mezzanine level for storage or additional workspace, and excellent internal clearance for vertical stacking. Key Features

- Total Area: 328m²
- Modern Office Component
- Mezzanine Level (ideal for storage or extended office use)
  Full-Height Roller Shutter Door
- Generous Internal Height for Optimal Stacking and Storage Efficiency Security & Access
- · Controlled access via a wide, motorised entrance gate
- · Electrified fencing along the rear boundary
- · 24-hour security patrols ensure a safe working environment