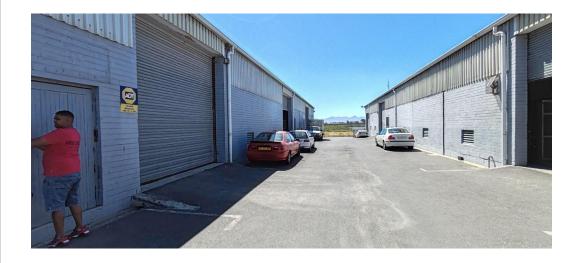

## 246m2 INDUSTRIAL WAREHOUSE TO LET IN ATHLONE INDUSTRIAL

Secure warehouse situated in a multi-unit business park on Hein Road, available to rent immediately. The property is situated just off Jakes Gerwel allowing easy access onto both the N1 and N2 highways.

Key features include:

- 2 x Parking bays
- Standard reception
- 100 Amp 3 phase power
- 3.5m Roller shutter door
- Rear office on ground floor - Nice back yard area (approx. 100m2)
- 2 x Toilets

Athlone is in close proximity to other Industrial areas, such as Epping, Airport, Beaconvale & Parow Industrial. Within walking