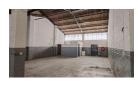

## 246m2 INDUSTRIAL WAREHOUSE TO LET IN ATHLONE INDUSTRIAL

Secure warehouse situated in a multi-unit business park on Hein Road, available to rent immediately. The property is situated just off Jakes Gerwel allowing easy access onto both the N1 and N2 highways.

Key features include:

- 2 x Parking bays
- Standard reception
- 100 Amp 3 phase power
- 3.5m Roller shutter door
- Rear office on ground floor - Nice back yard area (approx. 100m2)
- 2 x Toilets

Athlone is in close proximity to other Industrial areas, such as Epping, Airport, Beaconvale & Parow Industrial. Within walking