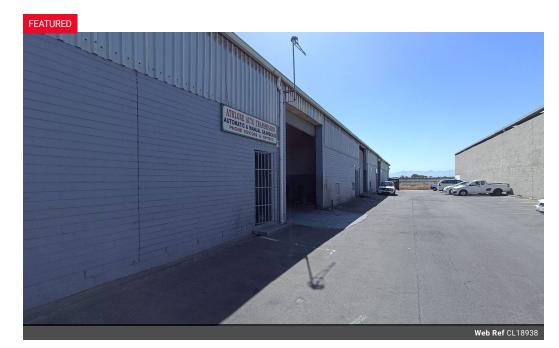

## 380m2 | INDUSTRIAL WAREHOUSE TO LET | ATHLONE INDUSTRIAL

The property is situated just off Jakes Gerwel allowing easy access onto both the N1 and N2 highways.

Key features include:

- 4 x Parking bays
- Standard reception 125 Amp 3 phase power 3.5m\* Roller shutter door
- Large office on ground floor
- 3 x Offices on 1st floor
- 3 x Toilets

Athlone is in close proximity to other Industrial areas, such as Epping, Airport, Beaconvale & Parow Industrial. Within walking

Zoning Industrial

Interior Exterior Sizes Power 3 Phase Open Parking Bays 380m² Floor Size Yes Power Amps 125