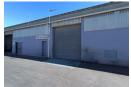

## 380m2 | INDUSTRIAL WAREHOUSE TO LET | ATHLONE INDUSTRIAL

The property is situated just off Jakes Gerwel allowing easy access onto both the N1 and N2 highways.

Key features include:

- 4 x Parking bays
- Standard reception 125 Amp 3 phase power 3.5m\* Roller shutter door
- Large office on ground floor
- 3 x Offices on 1st floor
- 3 x Toilets

Athlone is in close proximity to other Industrial areas, such as Epping, Airport, Beaconvale & Parow Industrial. Within walking

Zoning Industrial

Interior Exterior Sizes Power 3 Phase Open Parking Bays 380m² Floor Size Yes Power Amps 125