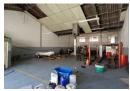

## 380m2 | INDUSTRIAL WAREHOUSE TO LET | ATHLONE INDUSTRIAL

The property is situated just off Jakes Gerwel allowing easy access onto both the N1 and N2 highways.

Key features include:

- 4 x Parking bays
- Standard reception 125 Amp 3 phase power 3.5m\* Roller shutter door
- Large office on ground floor
- 3 x Offices on 1st floor
- 3 x Toilets

Athlone is in close proximity to other Industrial areas, such as Epping, Airport, Beaconvale & Parow Industrial. Within walking

Zoning Industrial

Interior Exterior Sizes Power 3 Phase Open Parking Bays 380m² Floor Size Yes Power Amps 125