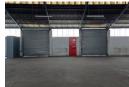

## 495m2 | INDUSTRIAL WAREHOUSE TO LET | ATHLONE INDUSTRIAL

The property is situated just off Jakes Gerwel allowing easy access onto both the N1 and N2 highways.

Key features include:

- 4 x Parking bays
- Standard reception
- 125 Amp 3 phase power
- 3.5m\* Roller shutter door
- Large office on ground floor - 3 x Offices on 1st floor - 3 x Toilets

Athlone is in close proximity to other Industrial areas, such as Epping, Airport, Beaconvale & Parow Industrial. Within walking

Zoning Industrial

Sizes Interior Exterior Power 3 Phase Open Parking Bays Floor Size 495m<sup>2</sup> Yes Power Amps 100