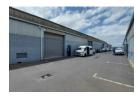

## 495m2 | INDUSTRIAL WAREHOUSE TO LET | ATHLONE INDUSTRIAL

The property is situated just off Jakes Gerwel allowing easy access onto both the N1 and N2 highways.

Key features include:

- 4 x Parking bays
- Standard reception
- 125 Amp 3 phase power
- 3.5m\* Roller shutter door
- Large office on ground floor - 3 x Offices on 1st floor - 3 x Toilets

Athlone is in close proximity to other Industrial areas, such as Epping, Airport, Beaconvale & Parow Industrial. Within walking

Zoning Industrial

Sizes Interior Exterior Power 3 Phase Open Parking Bays Floor Size 495m<sup>2</sup> Yes Power Amps 100