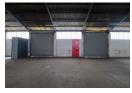

## 495m2 | INDUSTRIAL WAREHOUSE TO LET | ATHLONE INDUSTRIAL

The property is situated just off Jakes Gerwel allowing easy access onto both the N1 and N2 highways.

Key features include:

- 4 x Parking bays
- Standard reception
- 125 Amp 3 phase power
- 3.5m\* Roller shutter door
- Large office on ground floor - 3 x Offices on 1st floor - 3 x Toilets

Athlone is in close proximity to other Industrial areas, such as Epping, Airport, Beaconvale & Parow Industrial. Within walking

Zoning Industrial

Sizes Interior Exterior Power 3 Phase Open Parking Bays Floor Size 495m<sup>2</sup> Yes Power Amps 100