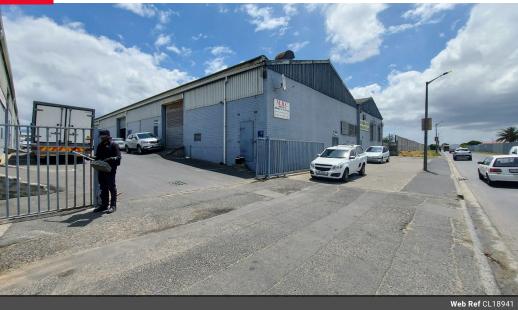

## 495m2 | INDUSTRIAL WAREHOUSE TO LET | ATHLONE INDUSTRIAL

The property is situated just off Jakes Gerwel allowing easy access onto both the N1 and N2 highways.

Key features include:

- 4 x Parking bays
- Standard reception
- 125 Amp 3 phase power
- 3.5m\* Roller shutter door
- Large office on ground floor - 3 x Offices on 1st floor - 3 x Toilets

Athlone is in close proximity to other Industrial areas, such as Epping, Airport, Beaconvale & Parow Industrial. Within walking

Zoning Industrial

Sizes Interior Exterior Power 3 Phase Open Parking Bays Floor Size 495m<sup>2</sup> Yes Power Amps 100