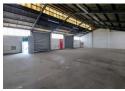

## 495m2 | INDUSTRIAL WAREHOUSE TO LET | ATHLONE INDUSTRIAL

The property is situated just off Jakes Gerwel allowing easy access onto both the N1 and N2 highways.

Key features include:

- 4 x Parking bays
- Standard reception
- 125 Amp 3 phase power
- 3.5m\* Roller shutter door
- Large office on ground floor - 3 x Offices on 1st floor - 3 x Toilets

Athlone is in close proximity to other Industrial areas, such as Epping, Airport, Beaconvale & Parow Industrial. Within walking

Zoning Industrial

Sizes Interior Exterior Power 3 Phase Open Parking Bays Floor Size 495m<sup>2</sup> Yes Power Amps 100