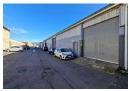

## 315m2 | Warehouse / Factory to LET in Athlone Industrial

\* 100 Amp Power \* 4m Roller Door \* Good Eave Height \* Security \* Ample Parking \*
This property features an open plan warehouse, with good eave height and a 4-meter high roller door. The property includes 100 amps of three-phase power. Ample parking is available at the front of the building. Two toilet facilities are available.
Located in Hein Park guarded by 24 hour security on Ebrahim Road in Athlone Industria 1. The property offers great access to the N7, R300, N1, and N2 freeways. Excellent bus and taxi links provide comprehensive transport connectivity. Contact me via call or

Zoning Industrial

Sizes Interior Power 3 Phase

Floor Size 315m<sup>2</sup> Yes Power Amps 100