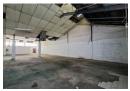

## 315m2 | Warehouse / Factory to LET in Athlone Industrial

\* 100 Amp Power \* 4m Roller Door \* Good Eave Height \* Security \* Ample Parking \*
This property features an open plan warehouse, with good eave height and a 4-meter high roller door. The property includes 100 amps of three-phase power. Ample parking is available at the front of the building. Two toilet facilities are available.
Located in Hein Park guarded by 24 hour security on Ebrahim Road in Athlone Industria 1. The property offers great access to the N7, R300, N1, and N2 freeways. Excellent bus and taxi links provide comprehensive transport connectivity. Contact me via call or