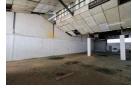

## 315m2 | Warehouse / Factory to LET in Athlone Industrial

\* 100 Amp Power \* 4m Roller Door \* Good Eave Height \* Security \* Ample Parking \*
This property features an open plan warehouse, with good eave height and a 4-meter high roller door. The property includes 100 amps of three-phase power. Ample parking is available at the front of the building. Two toilet facilities are available.
Located in Hein Park guarded by 24 hour security on Ebrahim Road in Athlone Industria 1. The property offers great access to the N7, R300, N1, and N2 freeways. Excellent bus and taxi links provide comprehensive transport connectivity. Contact me via call or

Zoning Industrial

Sizes Interior Power 3 Phase

Floor Size 315m<sup>2</sup> Yes Power Amps 100