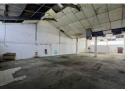

## 315m2 | Warehouse / Factory to LET in Athlone Industrial

\* 100 Amp Power \* 4m Roller Door \* Good Eave Height \* Security \* Ample Parking \*
This property features an open plan warehouse, with good eave height and a 4-meter high roller door. The property includes 100 amps of three-phase power. Ample parking is available at the front of the building. Two toilet facilities are available.
Located in Hein Park guarded by 24 hour security on Ebrahim Road in Athlone Industria 1. The property offers great access to the N7, R300, N1, and N2 freeways. Excellent bus and taxi links provide comprehensive transport connectivity. Contact me via call or

Zoning Industrial

Sizes Interior Power 3 Phase

Floor Size 315m<sup>2</sup> Yes Power Amps 100