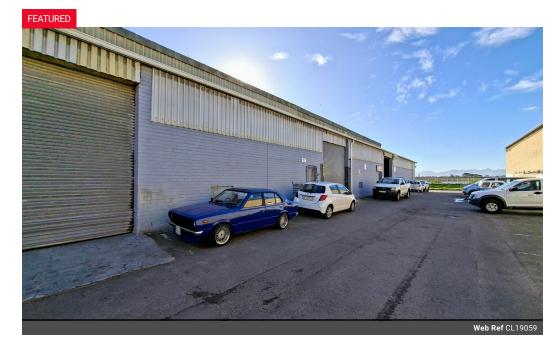

## 315m2 | Warehouse / Factory to LET in Athlone Industrial

\* 100 Amp Power \* 4m Roller Door \* Good Eave Height \* Security \* Ample Parking \*
This property features an open plan warehouse, with good eave height and a 4-meter high roller door. The property includes 100 amps of three-phase power. Ample parking is available at the front of the building. Two toilet facilities are available.
Located in Hein Park guarded by 24 hour security on Ebrahim Road in Athlone Industria 1. The property offers great access to the N7, R300, N1, and N2 freeways. Excellent bus and taxi links provide comprehensive transport connectivity. Contact me via call or

Zoning Industrial

Sizes Interior Power 3 Phase

Floor Size 315m<sup>2</sup> Yes Power Amps 100