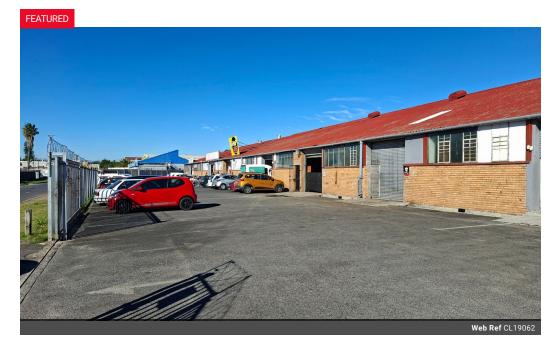

## 274m<sup>2</sup> | WAREHOUSE / FACTORY TO LET | ATHLONE INDUSTRIAL

\* 80 Amp Power \* 3m Roller Door \* 7m Roof Height \* Security \* Ample Parking \*

This open-plan warehouse features one private office and two toilet facilities, with good eave height and a 3-meter high roller door. The roof pitch reaches 7 meters in height, and the property includes 80 amps of three-phase power. Ample parking is available at

Located off Johnson Road in Athlone, the property offers easy access to the M5 and M7, and the R300, N1, and N2 freeways. Excellent bus and taxi links provide comprehensive transport connectivity. Contact me via call or WhatsApp to arrange a viewing.

**Zoning** Industrial

Interior Exterior Sizes Power 3 Phase Yes Open Parking Bays Floor Size 274m<sup>2</sup> Power Amps 60