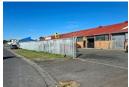

## 274m<sup>2</sup> | WAREHOUSE / FACTORY TO LET | ATHLONE INDUSTRIAL

\* 80 Amp Power \* 3m Roller Door \* 7m Roof Height \* Security \* Ample Parking \*

This open-plan warehouse features one private office and two toilet facilities, with good eave height and a 3-meter high roller door. The roof pitch reaches 7 meters in height, and the property includes 80 amps of three-phase power. Ample parking is available at

Located off Johnson Road in Athlone, the property offers easy access to the M5 and M7, and the R300, N1, and N2 freeways. Excellent bus and taxi links provide comprehensive transport connectivity. Contact me via call or WhatsApp to arrange a viewing.