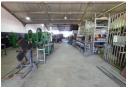

## 274m<sup>2</sup> | WAREHOUSE / FACTORY TO LET | ATHLONE INDUSTRIAL

\* 80 Amp Power \* 3m Roller Door \* 7m Roof Height \* Security \* Ample Parking \*

This open-plan warehouse features one private office and two toilet facilities, with good eave height and a 3-meter high roller door. The roof pitch reaches 7 meters in height, and the property includes 80 amps of three-phase power. Ample parking is available at