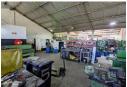

## 274m<sup>2</sup> | WAREHOUSE / FACTORY TO LET | ATHLONE INDUSTRIAL

\* 80 Amp Power \* 3m Roller Door \* 7m Roof Height \* Security \* Ample Parking \*

This open-plan warehouse features one private office and two toilet facilities, with good eave height and a 3-meter high roller door. The roof pitch reaches 7 meters in height, and the property includes 80 amps of three-phase power. Ample parking is available at