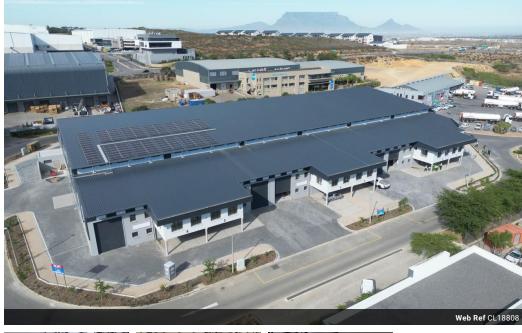

# KIEPERSOL PARK | PRIME INDUSTRIAL SPACE TO LET | 932m2

This thoughtfully designed layout combines office and warehouse areas, with two adjacent units available to let (total GLA of 932m2). Strategically located this facility offers excellent connectivity for logistics operations and benefits from proximity to various public transport options.

#### Key features include:

- Access controlled entry/exit points into Atlas Gardens
  Dedicated office space for administrative operations
- 4 office toilets and 2 warehouse toilets
- 2 x Kitchenettes with hot water geyser
- 2 x 5m high roller shutter doors

- 6.5m height to eaves Energy-efficient L.E.D lighting 3-phase 120-amp prepaid power (60a + 60a) 4 covered and 4 open parking bays

**Zoning** Industrial

| Interior         |     | Exterior             |              | Sizes           |       |
|------------------|-----|----------------------|--------------|-----------------|-------|
| Air Conditioning | Yes | Security             | Yes          | Floor Size      | 932m² |
| Power 3 Phase    | Yes | Covered Parking Bays | 4            | Building Height | 10m   |
| Power Amps       | 120 | Open Parking Bays    | 4            |                 |       |
|                  |     | Parking Ratio        | 1 bays / 100 |                 |       |
|                  |     |                      | m²           |                 |       |