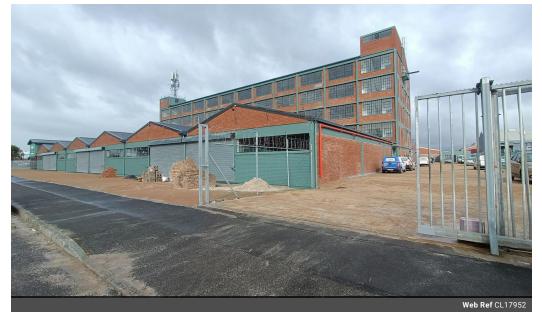

## 1154m2 WAREHOUSE TO LET

This iconic property, formerly known as the Sheraton building, has been transformed into a modern business hub that combines industrial functionality with lifestyle elements. Located at the intersection of De Waal and Princessvlei Roads, the building offers excellent visibility and easy access from major highways, making it an attractive option for various businesses.

Key features include: - First floor unit

- Open plan design
- 24 Hour on-site security - Access loading through goods lifts
- Roller door linked to a hoist beam
- Excellent natural light
  100Amp 3-phase power
  Fire safety equipment
- Kitchenette
- Private toilets