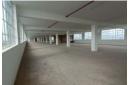

## 1188m2 INDUSTRIAL WAREHOUSE TO LET IN SECURE INDUSTRIAL PARK

This iconic property, formerly known as the Sheraton building, has been transformed into a modern business hub that combines industrial functionality with lifestyle elements. Located at the intersection of De Waal and Princessvlei Roads, the building offers excellent visibility and easy access from major highways, making it an attractive option for various businesses.

Key features include: -First floor unit

- -Open plan design
- -24 Hour on-site security
- -Access loading through goods lifts
- -Roller door linked to a hoist beam
- -Excellent natural light -100Amp 3-phase power -Fire safety equipment
- -Kitchenette
- -Private toilets