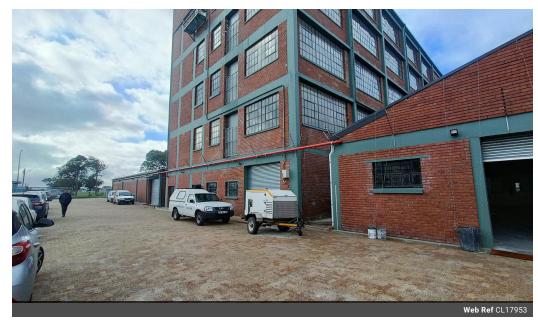

## 1188m2 INDUSTRIAL WAREHOUSE TO LET IN SECURE INDUSTRIAL PARK

This iconic property, formerly known as the Sheraton building, has been transformed into a modern business hub that combines industrial functionality with lifestyle elements. Located at the intersection of De Waal and Princessvlei Roads, the building offers excellent visibility and easy access from major highways, making it an attractive option for various businesses.

Key features include: -First floor unit

- -Open plan design
- -24 Hour on-site security
- -Access loading through goods lifts
- -Roller door linked to a hoist beam
- -Excellent natural light -100Amp 3-phase power -Fire safety equipment
- -Kitchenette
- -Private toilets