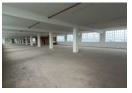

Key features include: -First floor unit

- -Open plan design
- -24 Hour on-site security
- -Access loading through goods lifts
- -Roller door linked to a hoist beam
- -Excellent natural light -100Amp 3-phase power -Fire safety equipment
- -Kitchenette
- -Private toilets

Zoning Industrial

Interior

Power 3 Phase Power Amps

Yes 100 Exterior Security Open Parking Bays Parking Ratio

Yes 12 1 bays / 100

m²

Sizes

Floor Size **Building Height** 

1.188m<sup>2</sup> 5m