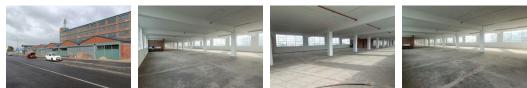

## 1187m2 INDUSTRIAL WAREHOUSE TO LET IN SECURE DIEP RIVER PARK

This iconic property, formerly known as the Sheraton building, has been transformed into a modern business hub that combines industrial functionality with lifestyle elements. Located at the intersection of De Waal and Princessvlei Roads, the building offers excellent visibility and easy access from major highways, making it an attractive option for various businesses.

Key features include: - First floor unit

- Open plan design - 24 Hour on-site security
- Access loading through goods lifts or a back access roller door linked to a hoist beam
- Excellent natural light
- 100Amp 3-phase power Fire safety equipment
- Kitchenette
- Private toilets
- Generator for common areas

Sizes Floor Size **Building Height** 

1.187m<sup>2</sup> 5m