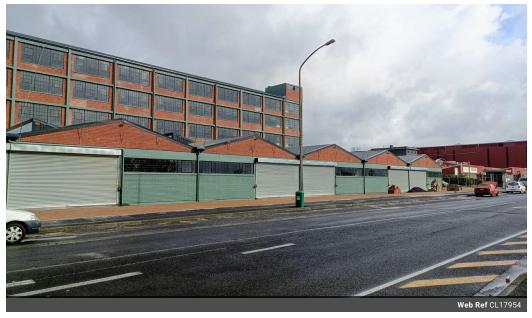

## 1187m2 INDUSTRIAL WAREHOUSE TO LET IN SECURE DIEP RIVER PARK

This iconic property, formerly known as the Sheraton building, has been transformed into a modern business hub that combines industrial functionality with lifestyle elements. Located at the intersection of De Waal and Princessvlei Roads, the building offers excellent visibility and easy access from major highways, making it an attractive option for various businesses.

Key features include: - First floor unit

- Open plan design - 24 Hour on-site security
- Access loading through goods lifts or a back access roller door linked to a hoist beam
- Excellent natural light
- 100Amp 3-phase power Fire safety equipment
- Kitchenette
- Private toilets
- Generator for common areas