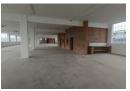

Key features include: - First floor unit

- Open plan design
- 24 Hour on-site security
- Access loading through goods lifts
- -Roller door linked to a hoist beam

- Excellent natural light 100Amp 3-phase power Fire safety equipment
- Kitchenette
- Private toilets

Zoning Industrial

Interior Exterior Sizes Power 3 Phase 1.189m<sup>2</sup> Yes Yes Floor Size Security Open Parking Bays 100 12 **Building Height** Power Amps 5m Parking Ratio 1 bays / 100 m²

**Extras** Security