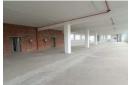

## 1189m2 INDUSTRIAL WAREHOUSE TO LET IN SECURE PARK

This iconic property, formerly known as the Sheraton building, has been transformed into a modern business hub that combines industrial functionality with lifestyle elements. Located at the intersection of De Waal and Princessvlei Roads, the building offers excellent visibility and easy access from major highways, making it an attractive option for various businesses.

Key features include: - First floor unit

- Open plan design
- 24 Hour on-site security
- Access loading through goods lifts
- -Roller door linked to a hoist beam

- Excellent natural light 100Amp 3-phase power Fire safety equipment
- Kitchenette
- Private toilets

Zoning Industrial

Interior Exterior Sizes Power 3 Phase 1.189m<sup>2</sup> Yes Yes Floor Size Security Open Parking Bays 100 12 **Building Height** Power Amps 5m Parking Ratio 1 bays / 100 m²

**Extras** Security