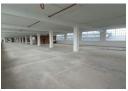

Key features include: - First floor unit

- Open plan design
- 24 Hour on-site security
- Access loading through goods lifts
- -Roller door linked to a hoist beam

- Excellent natural light 100Amp 3-phase power Fire safety equipment
- Kitchenette
- Private toilets

Zoning Industrial

Interior Exterior Sizes Power 3 Phase 1.189m<sup>2</sup> Yes Yes Floor Size Security Open Parking Bays 100 12 **Building Height** Power Amps 5m Parking Ratio 1 bays / 100 m²

**Extras** Security