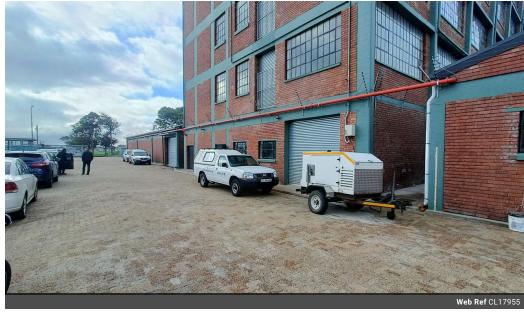

## 1189m2 INDUSTRIAL WAREHOUSE TO LET IN SECURE PARK

This iconic property, formerly known as the Sheraton building, has been transformed into a modern business hub that combines industrial functionality with lifestyle elements. Located at the intersection of De Waal and Princessvlei Roads, the building offers excellent visibility and easy access from major highways, making it an attractive option for various businesses.

Key features include: - First floor unit

- Open plan design
- 24 Hour on-site security
- Access loading through goods lifts
- -Roller door linked to a hoist beam

- Excellent natural light 100Amp 3-phase power Fire safety equipment
- Kitchenette
- Private toilets