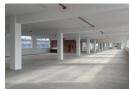

Key features include: - First floor unit

- Open plan design
- 24 Hour on-site security
- Access loading through goods lifts
- -Roller door linked to a hoist beam

- Excellent natural light 100Amp 3-phase power Fire safety equipment
- Kitchenette
- Private toilets

Zoning Industrial

Interior Exterior Sizes Power 3 Phase 1.189m<sup>2</sup> Yes Yes Floor Size Security Open Parking Bays 100 12 **Building Height** Power Amps 5m Parking Ratio 1 bays / 100 m²

**Extras** Security