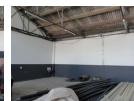

# 360m2 Warehouse TO LET in Epping Industrial

This warehouse is located in Gunners Factory Park, situated in Epping Industrial. Its strategic location ensures easy accessibility via various modes of transportation, with wide inroads that comfortably accommodate large trucks.

### Key features:

- \* Secure and safe: 24-hour security with CCTV surveillance.
- \* Convenient access: 3.5m high roller door for ease of loading and unloading.
  \* Spacious interior: Eaves height of 4.25m, perfect for industrial storage or operations.
- \* Reliable power supply: 60 Amp 3 phase power for all your electrical needs.
- \* Professional and elegant: Reception and office area with tiled flooring.
- \* Convenient facilities: Two restrooms available for staff and visitor convenience.

Zoning Industrial

Interior Exterior Sizes Power 3 Phase 360m<sup>2</sup> Yes Security Yes Floor Size Open Parking Bays Power Amps 60 3 Parking Ratio 3 bays / 100

 ${\rm m}^{\rm 2}$ 

Security 24 Hour Access Guard House Mezzanine