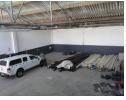

# 360m2 Warehouse TO LET in Epping Industrial

This warehouse is located in Gunners Factory Park, situated in Epping Industrial. Its strategic location ensures easy accessibility via various modes of transportation, with wide inroads that comfortably accommodate large trucks.

### Key features:

- \* Secure and safe: 24-hour security with CCTV surveillance.
- \* Convenient access: 3.5m high roller door for ease of loading and unloading.
  \* Spacious interior: Eaves height of 4.25m, perfect for industrial storage or operations.
- \* Reliable power supply: 60 Amp 3 phase power for all your electrical needs.
- \* Professional and elegant: Reception and office area with tiled flooring.
- \* Convenient facilities: Two restrooms available for staff and visitor convenience.

Zoning Industrial

Interior Exterior Sizes Power 3 Phase 360m<sup>2</sup> Yes Security Yes Floor Size Open Parking Bays Power Amps 60 3 Parking Ratio 3 bays / 100

 ${\rm m}^{\rm 2}$ 

Security 24 Hour Access Guard House Mezzanine