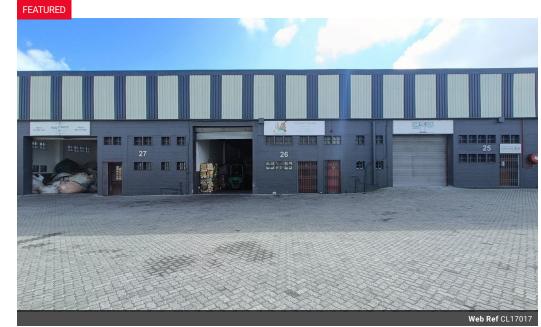

# 360m2 Warehouse TO LET in Epping Industrial

This warehouse is located in Gunners Factory Park, situated in Epping Industrial. Its strategic location ensures easy accessibility via various modes of transportation, with wide inroads that comfortably accommodate large trucks.

### Key features:

- \* Secure and safe: 24-hour security with CCTV surveillance.
- \* Convenient access: 3.5m high roller door for ease of loading and unloading.
  \* Spacious interior: Eaves height of 4.25m, perfect for industrial storage or operations.
- \* Reliable power supply: 60 Amp 3 phase power for all your electrical needs.
- \* Professional and elegant: Reception and office area with tiled flooring.
- \* Convenient facilities: Two restrooms available for staff and visitor convenience.