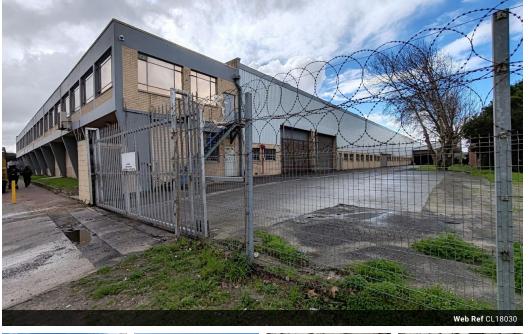

## Large Warehouse Space for Rent in Epping Industria 2

Located at 11 Dacres Avenue, this expansive industrial warehouse is available for lease in Epping Industrial 2.

#### Key Features:

-Total area: Approximately 4,500 m2 (warehouse and office combined) -Warehouse eaves height: 4.5 metres -Ample power supply: Approximately 200 Amps -24-hour on-site security

Property Breakdown: -Spacious warehouse -Office area with boardroom -Canteen and kitchen facilities -Workshop space -Anprox 500 m2 vard space for container truck loading/offloading