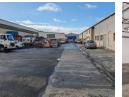

## Large Warehouse Space for Rent in Epping Industria 2

Located at 11 Dacres Avenue, this expansive industrial warehouse is available for lease in Epping Industrial 2.

#### Key Features:

-Total area: Approximately 4,500 m2 (warehouse and office combined) -Warehouse eaves height: 4.5 metres -Ample power supply: Approximately 200 Amps -24-hour on-site security

Property Breakdown: -Spacious warehouse -Office area with boardroom -Canteen and kitchen facilities -Workshop space -Anprox 500 m2 vard space for container truck loading/offloading