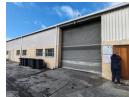

## Large Warehouse Space for Rent in Epping Industria 2

Located at 11 Dacres Avenue, this expansive industrial warehouse is available for lease in Epping Industrial 2.

#### Key Features:

-Total area: Approximately 4,500 m2 (warehouse and office combined) -Warehouse eaves height: 4.5 metres -Ample power supply: Approximately 200 Amps -24-hour on-site security

Property Breakdown: -Spacious warehouse -Office area with boardroom -Canteen and kitchen facilities -Workshop space -Anprox 500 m2 vard space for container truck loading/offloading