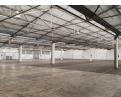

## Large Warehouse Space for Rent in Epping Industria 2

Located at 11 Dacres Avenue, this expansive industrial warehouse is available for lease in Epping Industrial 2.

#### Key Features:

-Total area: Approximately 4,500 m2 (warehouse and office combined) -Warehouse eaves height: 4.5 metres -Ample power supply: Approximately 200 Amps -24-hour on-site security

Property Breakdown: -Spacious warehouse -Office area with boardroom -Canteen and kitchen facilities -Workshop space -Anprox 500 m2 vard space for container truck loading/offloading