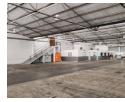

## Large Warehouse Space for Rent in Epping Industria 2

Located at 11 Dacres Avenue, this expansive industrial warehouse is available for lease in Epping Industrial 2.

#### Key Features:

-Total area: Approximately 4,500 m2 (warehouse and office combined) -Warehouse eaves height: 4.5 metres -Ample power supply: Approximately 200 Amps -24-hour on-site security

Property Breakdown: -Spacious warehouse -Office area with boardroom -Canteen and kitchen facilities -Workshop space -Anprox 500 m2 vard space for container truck loading/offloading