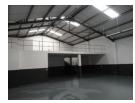

## INDUSTRIAL WAREHOUSE TO LET | 420 m2 @ R65 PER m2

Epping Industrial is one of Cape Town's premier industrial areas, strategically located about 10 kilometres east of the city centre. We are pleased to offer the following 420m2 warehouse unit for lease in the secure and well-maintained Gunners Factory Park, located off Gunners Circle in Epping.

Key features of this property include:

- \* 420m2 warehouse space with double volume height
- \*Located at the corner of Gunners Circle and Grenville Avenue.
- \* 24-hour manned security and electric fencing
- \* Easy access to N1 and N2 highways, connecting to Jakes Gerwel

  \* Office/reception area with access to the warehouse

  \* Additional mezzanine floor space above the offices

  \* One large roller shutter door

- \* 3-phase 100 AMPS power supply \* Parking available on both sides of the unit